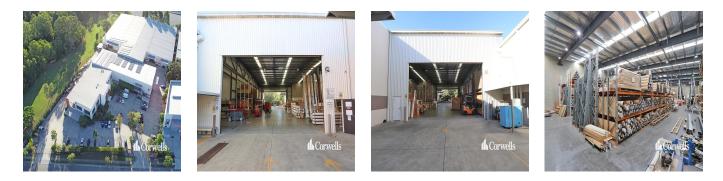

- 8,381sqm corporate headquarters - 14,000sqm site with full drive around capability - 6,745sqm clearspan tilt panel warehouse - High quality two level office and showroom - Large drive through undercover loading area - Separated and secure building areas - Flexible leasing options from 1,582sqm to 6,745sqm warehouse - Office available up to 1,636sqm plus care takers residence - Large hardstand and car parking areas - Vendor will consider a Sale or Lease This unique opportunity is situated in the heart of the Yatala Enterprise Area. Ideally located between the two largest consumer markets of Brisbane and the Gold Coast with direct access from the M1 via Exit 38 and Exit 41 in both north and south directions. \*Subject to Sale & Lease terms