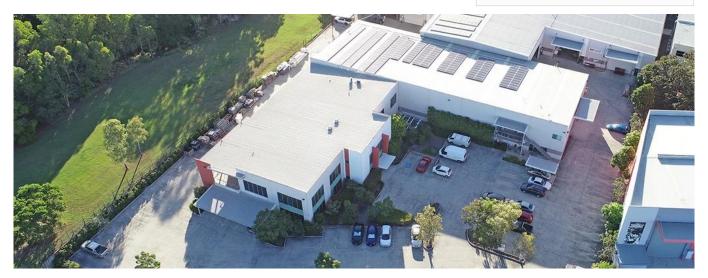

## Major Facility For Corporate Headquater And Warehousing

Republika Po?udniowej Afryki, Gauteng, Johannesburg, Business St, 68, 4207,

0 rooms

🗊 8381 gm

 $\bigcirc$  0 gm land area  $\square$  0 car spaces

- 8,381sqm corporate headquarters - 14,000sqm site with full drive around capability - 6,745sqm clearspan tilt panel warehouse - High quality two level office and showroom - Large drive through undercover loading area - Separated and secure building areas - Flexible leasing options from 1,582sqm to 6,745sqm warehouse - Office available up to 1,636sqm plus care takers residence - Large hardstand and car parking areas - Vendor will consider a Sale or Lease This unique opportunity is situated in the heart of the Yatala Enterprise Area. Ideally located between the two largest consumer markets of Brisbane and the Gold Coast with direct access from the M1 via Exit 38 and Exit 41 in both north and south directions. \*Subject to Sale & Lease terms