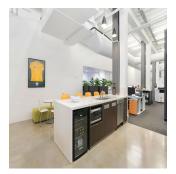

## New York Style Warehouse And Office Suite

Gloucester St, 2, 2177,

287 gm 0 rooms

0 bedrooms

0 bathrooms

∅ 0 floors

0 qm land area 0 car spaces

- Stylish commercial suite of unrivalled quality - Vibrant, distinguished and inspired work space - Classic New York warehouse style features -Ultra high ceilings maximising light and space - Exposed services and ceiling beams throughout - Large windows with attractive tree line views -Polished concrete floors and pendant lighting - Quality fitout included with refined finishes \* - Imposing main reception with bespoke joinery - Two highly impressive meeting/client rooms - All meeting rooms with audio visual display - Full kitchen, bathroom and shower facilities - Integrated storage and large break out space - Two car spaces on title with direct suite access - Prestigious and iconic landmark CBD building - Part of the admired Reynell Terraces complex - Striking main lobby area with high spec finishes - Highly coveted location near Circular Quay - Close to Wynyard, Barangaroo and Martin Place - Popular, prestigious and tightly held precinct \* Subject to purchaser's make good requirements SIZE AND LOT DETAILS Suite 2, Lot 2 - 272m2 approx. Double car space, Lot 2 - 15m2 approx. Total area - 287m2 approx. Price: Under Offer