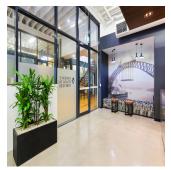

## New York Style Warehouse And Office Suite

Gloucester St, 2, 2177,

287 gm 0 rooms

0 bedrooms

0 bathrooms

∅ 0 floors

0 qm land area 0 car spaces

- Stylish commercial suite of unrivalled quality - Vibrant, distinguished and inspired work space - Classic New York warehouse style features -Ultra high ceilings maximising light and space - Exposed services and ceiling beams throughout - Large windows with attractive tree line views -Polished concrete floors and pendant lighting - Quality fitout included with refined finishes \* - Imposing main reception with bespoke joinery - Two highly impressive meeting/client rooms - All meeting rooms with audio visual display - Full kitchen, bathroom and shower facilities - Integrated storage and large break out space - Two car spaces on title with direct suite access - Prestigious and iconic landmark CBD building - Part of the admired Reynell Terraces complex - Striking main lobby area with high spec finishes - Highly coveted location near Circular Quay - Close to Wynyard, Barangaroo and Martin Place - Popular, prestigious and tightly held precinct \* Subject to purchaser's make good requirements SIZE AND LOT DETAILS Suite 2, Lot 2 - 272m2 approx. Double car space, Lot 2 - 15m2 approx. Total area - 287m2 approx. Price: Under Offer