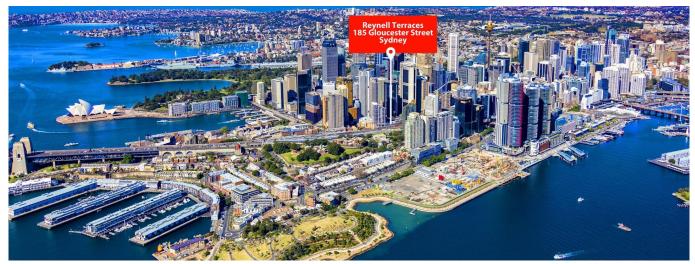

## New York Style Warehouse And Office Suite

Gloucester St, 2, 2177,

287 gm 0 rooms

0 bedrooms

0 bathrooms

∅ 0 floors

0 qm land area 0 car spaces

- Stylish commercial suite of unrivalled quality - Vibrant, distinguished and inspired work space - Classic New York warehouse style features -Ultra high ceilings maximising light and space - Exposed services and ceiling beams throughout - Large windows with attractive tree line views -Polished concrete floors and pendant lighting - Quality fitout included with refined finishes \* - Imposing main reception with bespoke joinery - Two highly impressive meeting/client rooms - All meeting rooms with audio visual display - Full kitchen, bathroom and shower facilities - Integrated storage and large break out space - Two car spaces on title with direct suite access - Prestigious and iconic landmark CBD building - Part of the admired Reynell Terraces complex - Striking main lobby area with high spec finishes - Highly coveted location near Circular Quay - Close to Wynyard, Barangaroo and Martin Place - Popular, prestigious and tightly held precinct \* Subject to purchaser's make good requirements SIZE AND LOT DETAILS Suite 2, Lot 2 - 272m2 approx. Double car space, Lot 2 - 15m2 approx. Total area - 287m2 approx. Price: Under Offer