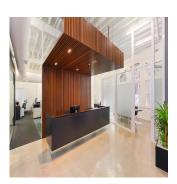

## New York Style Warehouse And Office Suite

Gloucester St, 2, 2177,

287 gm 0 rooms

0 bedrooms

0 bathrooms

∅ 0 floors

0 qm land area 0 car spaces

- Stylish commercial suite of unrivalled quality - Vibrant, distinguished and inspired work space - Classic New York warehouse style features -Ultra high ceilings maximising light and space - Exposed services and ceiling beams throughout - Large windows with attractive tree line views -Polished concrete floors and pendant lighting - Quality fitout included with refined finishes \* - Imposing main reception with bespoke joinery - Two highly impressive meeting/client rooms - All meeting rooms with audio visual display - Full kitchen, bathroom and shower facilities - Integrated storage and large break out space - Two car spaces on title with direct suite access - Prestigious and iconic landmark CBD building - Part of the admired Reynell Terraces complex - Striking main lobby area with high spec finishes - Highly coveted location near Circular Quay - Close to Wynyard, Barangaroo and Martin Place - Popular, prestigious and tightly held precinct \* Subject to purchaser's make good requirements SIZE AND LOT DETAILS Suite 2, Lot 2 - 272m2 approx. Double car space, Lot 2 - 15m2 approx. Total area - 287m2 approx. Price: Under Offer