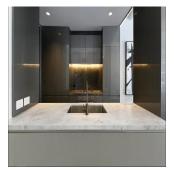

## **USD 0.00**

🛅 qm 🖽 4 rooms 🚐 2 bedrooms 🐣 2 bathrooms

② 2 floors ② 2 qm land area ② 2 car spaces

Situated in the acclaimed "Griffith Teas, an iconic warehouse conversion this stylishly furnished residence will be sure to impress. Featuring premium quality furniture and finishes and abundant natural light in a prime city fringe location, this stunning apartment is ideal for the executive couple. Key Points - -Spacious open plan design, soaring ceilings with timber beams -Large warehouse windows enhancing natural light throughout -Both generous bedrooms with customised built-in wardrobes -Two luxurious bathrooms, high quality marble & designer tap ware - State of the-art gas kitchen with butler's pantry & stone benchtops -Oak floorboards throughout, exposed brickwork, heritage facade - Ducted air conditioning, video intercom and security lift access -Moments stroll to Hyde Park, cafes, restaurants and Sydney CBD