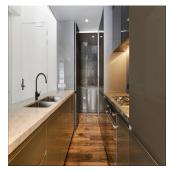

## **USD 0.00**

🛅 qm 🖽 4 rooms 🚐 2 bedrooms 🐣 2 bathrooms

② 2 floors ② 2 qm land area ② 2 car spaces

Situated in the acclaimed "Griffith Teas, an iconic warehouse conversion this stylishly furnished residence will be sure to impress. Featuring premium quality furniture and finishes and abundant natural light in a prime city fringe location, this stunning apartment is ideal for the executive couple. Key Points - -Spacious open plan design, soaring ceilings with timber beams -Large warehouse windows enhancing natural light throughout -Both generous bedrooms with customised built-in wardrobes -Two luxurious bathrooms, high quality marble & designer tap ware - State of the-art gas kitchen with butler's pantry & stone benchtops -Oak floorboards throughout, exposed brickwork, heritage facade - Ducted air conditioning, video intercom and security lift access -Moments stroll to Hyde Park, cafes, restaurants and Sydney CBD