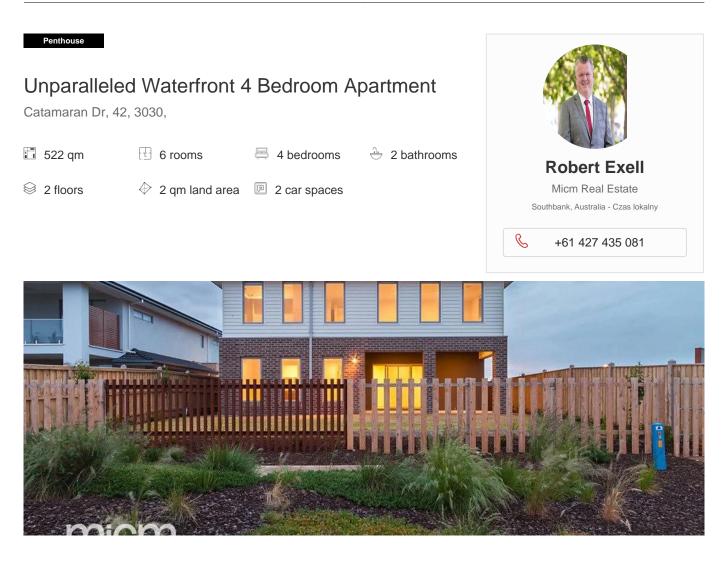

The height of Werribee South luxury and offering sensational contemporary class and spacious zoned living over two fantastic levels. Enjoy easy access to the beach and Wyndham Harbour, and you're not far from Werribee Plaza Shopping Centre, Werribee Zoo, Warringa Park School, transport, & freeway. Accommodation: A brilliant Werribee South offering that has all the contemporary class and family space you could ever need, this dual level beauty features generous lounge and dining zones, formal living room, stunning stone kitchen with island bench, walk-in pantry, and stainless steel appliances, theatre room, enormous upstairs master bedroom with a WIR and double vanity ensuite, other bedrooms with BIRs, expansive upstairs rumpus room, stylish main bathroom, covered alfresco zone, and a sensational rear garden which has pathway access to the stunning waterfront which is just metres away. Features: Double remote garage, downstairs powder room, laundry with outdoor access, under stairs storage, ducted heating, reverse cycle cooling. Please note photos are indicative only. contact Luke Lin by mobile: +61472 833 775 or email: lukel@micm.com.au