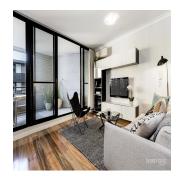

## Immaculately Presented, Over-Sized One Bedroom **Apartment**

Lachlan St, 11A, 2017,

2 rooms 72 gm

1 bedrooms

1 bathrooms

□ 1 floors

1 gm land area 1 car spaces

An ideal opportunity to own a fantastic inner city apartment in the increasingly popular and pet friendly Alpha G building in the ultra-convenient Waterloo East, with an array of restaurants, cafes and with easy access to the CBD, Eastern suburbs beaches. • Spacious interiors with flowing, open living and dining areas • Large East facing balcony, perfect for relaxing and entertaining • Oversized one bedroom plus study/2nd bedroom, 74m2 • Potential for strong rental yield, recently leased at \$660 pw • Secure under cover car space with visitor car spaces available • Well maintained building with Building Manager on site • Reverse cycle air-conditioning, internal laundry • Total size on title 87m2 apartment, 74m2, parking 13m2 Strata levies: \$949.75 p/q Water \$178.11 p/q Council Rates \$260.30 p/q To enquire or arrange a viewing please contact Bryn Fowler on 0423 663 663 or bryn@sydneycoveproperty.com \*Agents Interest All information contained herein is gathered from sources we deem to be reliable however, we cannot guarantee its accuracy and interested persons should rely on their own enquiries.