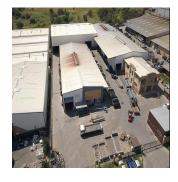

Upmarket, stand alone industrial building comprising of a 4,180sqm warehouse, 609sqm office component and is situated on a 9,217sqm stand. Very easy access available with multiple entrance points into the property. There's ample, secure staff and visitor parking bays. The warehouse has excellent height of 11 meters to the eaves, 1 MVA three phase electrical power supply as well as multiple roller shutter doors allowing for quick and easy access for large trucks. Double volume, A grade office component present with male and female ablution facilities. This immaculate property is available either for rental at US\$3.4/sqm therefore asking US\$15,767.56 excluding VAT and utilities or can be purchased for US\$2,432,174.10 excluding VAT. Rates: US\$1,810.85. \*\*\*Cranes are not a part of premises, however, owner willing to buy cranes from purchaser.