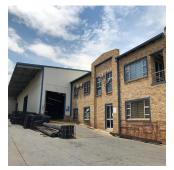

Upmarket, stand alone industrial building comprising of a 4,180sqm warehouse, 609sqm office component and is situated on a 9,217sqm stand. Very easy access available with multiple entrance points into the property. There's ample, secure staff and visitor parking bays. The warehouse has excellent height of 11 meters to the eaves, 1 MVA three phase electrical power supply as well as multiple roller shutter doors allowing for quick and easy access for large trucks. Double volume, A grade office component present with male and female ablution facilities. This immaculate property is available either for rental at US\$3.4/sqm therefore asking US\$15,767.56 excluding VAT and utilities or can be purchased for US\$2,432,174.10 excluding VAT. Rates: US\$1,810.85. \*\*\*Cranes are not a part of premises, however, owner willing to buy cranes from purchaser.