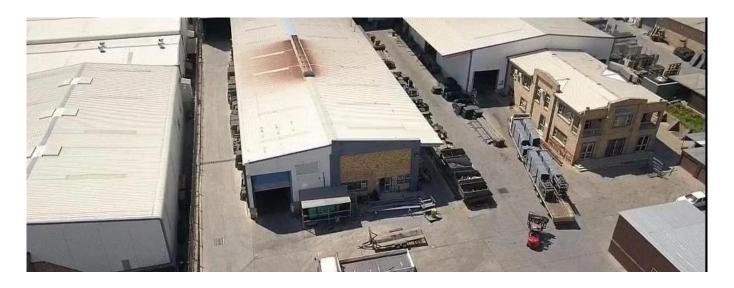

Upmarket, stand alone industrial building comprising of a 4,180sqm warehouse, 609sqm office component and is situated on a 9,217sqm stand. Very easy access available with multiple entrance points into the property. There's ample, secure staff and visitor parking bays. The warehouse has excellent height of 11 meters to the eaves, 1 MVA three phase electrical power supply as well as multiple roller shutter doors allowing for quick and easy access for large trucks. Double volume, A grade office component present with male and female ablution facilities. This immaculate property is available either for rental at US\$3.4/sqm therefore asking US\$15,767.56 excluding VAT and utilities or can be purchased for US\$2,432,174.10 excluding VAT. Rates: US\$1,810.85. \*\*\*Cranes are not a part of premises, however, owner willing to buy cranes from purchaser.