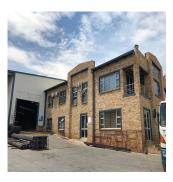

Upmarket, stand alone industrial building comprising of a 4,180sqm warehouse, 609sqm office component and is situated on a 9,217sqm stand. Very easy access available with multiple entrance points into the property. There's ample, secure staff and visitor parking bays. The warehouse has excellent height of 11 meters to the eaves, 1 MVA three phase electrical power supply as well as multiple roller shutter doors allowing for quick and easy access for large trucks. Double volume, A grade office component present with male and female ablution facilities. This immaculate property is available either for rental at US\$3.4/sqm therefore asking US\$15,767.56 excluding VAT and utilities or can be purchased for US\$2,432,174.10 excluding VAT. Rates: US\$1,810.85. \*\*\*Cranes are not a part of premises, however, owner willing to buy cranes from purchaser.