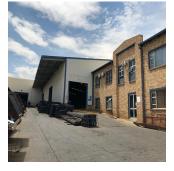

Upmarket, stand alone industrial building comprising of a 4,180sqm warehouse, 609sqm office component and is situated on a 9,217sqm stand. Very easy access available with multiple entrance points into the property. There's ample, secure staff and visitor parking bays. The warehouse has excellent height of 11 meters to the eaves, 1 MVA three phase electrical power supply as well as multiple roller shutter doors allowing for quick and easy access for large trucks. Double volume, A grade office component present with male and female ablution facilities. This immaculate property is available either for rental at US\$3.4/sqm therefore asking US\$15,767.56 excluding VAT and utilities or can be purchased for US\$2,432,174.10 excluding VAT. Rates: US\$1,810.85. \*\*\*Cranes are not a part of premises, however, owner willing to buy cranes from purchaser.