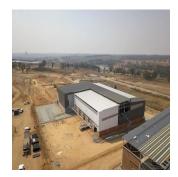

This premium building comprises of 2,370sqm warehouse space and 458sqm of offices to rent in the new development called Longlake. This development offers easy access to the N3 highway and will also have access to the new K101. This property is situated close to Busamed Modderfontein Private Hospital. The warehouse has four roller shutter doors available for off-loading and receiving with a canopy covering the doors. There's A grade office component that will be ideal for a head office as well as neat staff ablutions.