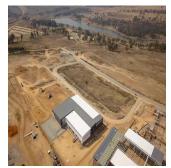

This premium building comprises of 2,370sqm warehouse space and 458sqm of offices to rent in the new development called Longlake. This development offers easy access to the N3 highway and will also have access to the new K101. This property is situated close to Busamed Modderfontein Private Hospital. The warehouse has four roller shutter doors available for off-loading and receiving with a canopy covering the doors. There's A grade office component that will be ideal for a head office as well as neat staff ablutions.