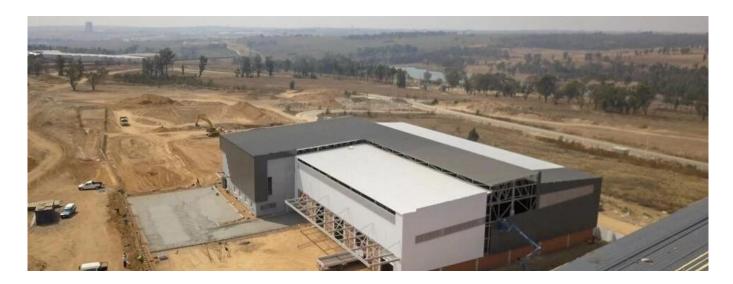

This premium building comprises of 2,370sqm warehouse space and 458sqm of offices to rent in the new development called Longlake. This development offers easy access to the N3 highway and will also have access to the new K101. This property is situated close to Busamed Modderfontein Private Hospital. The warehouse has four roller shutter doors available for off-loading and receiving with a canopy covering the doors. There's A grade office component that will be ideal for a head office as well as neat staff ablutions.