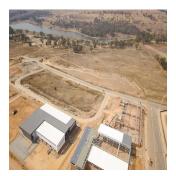

This premium building comprises of 2,370sqm warehouse space and 458sqm of offices to rent in the new development called Longlake. This development offers easy access to the N3 highway and will also have access to the new K101. This property is situated close to Busamed Modderfontein Private Hospital. The warehouse has four roller shutter doors available for off-loading and receiving with a canopy covering the doors. There's A grade office component that will be ideal for a head office as well as neat staff ablutions.