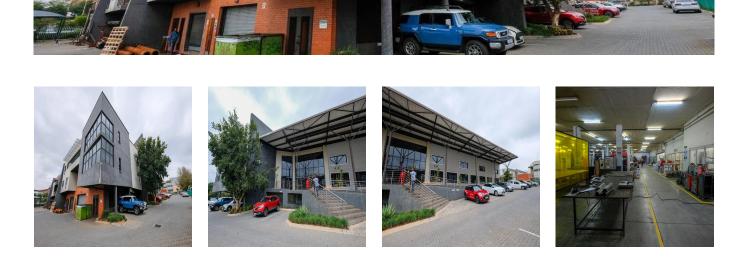

A grade facility offering a stunning office component with modern finishes and spacious warehouse, situated in the very popular distribution node of Longmeadow Business Estate. There is ample parking bays for tenants and visitors as well as this property offers roller shutter door access. This property comprises of 4,483sqm warehouse space, 1,947sqm offices, ample yard space and is located on a 6,749sqm stand size. There's easy access to the N3 highway as well as the Gautrain and the industrial park has 24 hour security present.