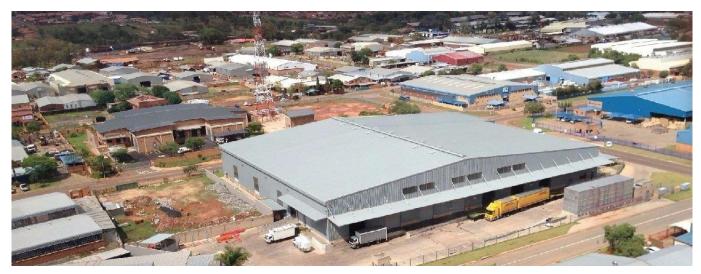

This is an exceptional warehouse with extra height, multiple roller shutter doors for receiving and dispatch, raised loading bays, sprinkler system and racking included. The large paved yard is designed for easy traffic flow. The office component with its modern design and finishes welcomes visitors and staff alike. It consists of a striking reception area, well designed open plan areas, closed offices, boardrooms, large kitchen facility, ablutions and balconies. These premises are situated within the Highway Business Park with excellent security and access control. It is within close proximity to CTM, WeBuyCars, Samrand Road and the N1 Highway.