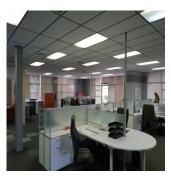

MASSIVE PROPERTY TO LET / FOR SALE IN ELANDSFONETIN A grade facility available either to let at R48/sqm or can be purchased for R135 million excluding VAT. This incredible property has all the bells and whistles, perfect for a head quarters. The warehouse / factory measures 17,439sqm and the office component as well as the storage and ablution block is 7,246.90sqm. The building offers three phase electrical power supply and the pristine offices are fully air-conditioned. The property allows for fantastic access via two different roads and there is an excellent fire safety system in place i.e. fire extinguisher everywhere and easily accessible, fire escapes, well ventilated and a full sprinkler system installed. This premises is highly secure and is located only two minutes away from the highway and just 12 minutes away from OR Tambo International airport.