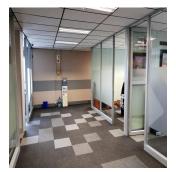

MASSIVE PROPERTY TO LET / FOR SALE IN ELANDSFONETIN A grade facility available either to let at R48/sqm or can be purchased for R135 million excluding VAT. This incredible property has all the bells and whistles, perfect for a head quarters. The warehouse / factory measures 17,439sqm and the office component as well as the storage and ablution block is 7,246.90sqm. The building offers three phase electrical power supply and the pristine offices are fully air-conditioned. The property allows for fantastic access via two different roads and there is an excellent fire safety system in place i.e. fire extinguisher everywhere and easily accessible, fire escapes, well ventilated and a full sprinkler system installed. This premises is highly secure and is located only two minutes away from the highway and just 12 minutes away from OR Tambo International airport.