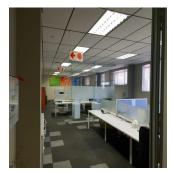

MASSIVE PROPERTY TO LET / FOR SALE IN ELANDSFONETIN A grade facility available either to let at R48/sqm or can be purchased for R135 million excluding VAT. This incredible property has all the bells and whistles, perfect for a head quarters. The warehouse / factory measures 17,439sqm and the office component as well as the storage and ablution block is 7,246.90sqm. The building offers three phase electrical power supply and the pristine offices are fully air-conditioned. The property allows for fantastic access via two different roads and there is an excellent fire safety system in place i.e. fire extinguisher everywhere and easily accessible, fire escapes, well ventilated and a full sprinkler system installed. This premises is highly secure and is located only two minutes away from the highway and just 12 minutes away from OR Tambo International airport.