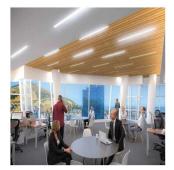

#### **USD 0.00**

COMMERCIAL PROPERTY TO RENT 35 LOWER LONG Premium Office Space to rent at 35 Lower Long. Brand new commercial development, estimated to be competed 2020. (\$18 per m²) Long Street is one of the oldest streets in Cape Town, stretching from the harbour through to Tamboerskloof. The numerous Victorian buildings mixed together with the new contemporary architecture gives Long Street a truly unique flavour. 35 Lower Long is perfectly positioned in the financial and legal hub of the Foreshore within the CBD. The building offers 14 floors of office space above 9 levels of parking.