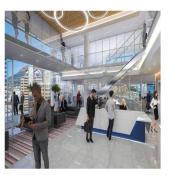

#### **USD 0.00**

COMMERCIAL PROPERTY TO RENT 35 LOWER LONG Premium Office Space to rent at 35 Lower Long. Brand new commercial development, estimated to be competed 2020. (\$18 per m²) Long Street is one of the oldest streets in Cape Town, stretching from the harbour through to Tamboerskloof. The numerous Victorian buildings mixed together with the new contemporary architecture gives Long Street a truly unique flavour. 35 Lower Long is perfectly positioned in the financial and legal hub of the Foreshore within the CBD. The building offers 14 floors of office space above 9 levels of parking.