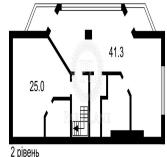

## USD 680000.00

 $\blacksquare$  4 rooms  $\equiv$  2 bedrooms  $\stackrel{ alpha}{=}$  1 bathrooms

Prestigious house in the historic center of the city, near the Golden Gate. Spacious renovated apartment with terrace. Stunning city view. Built-in kitchen and household appliances, German plumbing, brand furniture and deocrine items. Lighting - Italy. On the floor is marble and parquet board. Three s / u, two wardrobes. Panoramic glazing in each room. Chic 100m terrace. Great look. There is no other apartment on the terrace. The best offer in the house