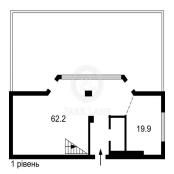

## USD 680000.00

 $\blacksquare$  4 rooms  $\equiv$  2 bedrooms  $\stackrel{ alpha}{=}$  1 bathrooms

Prestigious house in the historic center of the city, near the Golden Gate. Spacious renovated apartment with terrace. Stunning city view. Built-in kitchen and household appliances, German plumbing, brand furniture and deocrine items. Lighting - Italy. On the floor is marble and parquet board. Three s / u, two wardrobes. Panoramic glazing in each room. Chic 100m terrace. Great look. There is no other apartment on the terrace. The best offer in the house