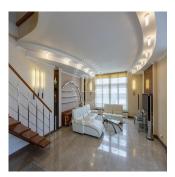

## USD 680000.00

 $\blacksquare$  4 rooms  $\equiv$  2 bedrooms  $\stackrel{ alpha}{=}$  1 bathrooms

Prestigious house in the historic center of the city, near the Golden Gate. Spacious renovated apartment with terrace. Stunning city view. Built-in kitchen and household appliances, German plumbing, brand furniture and deocrine items. Lighting - Italy. On the floor is marble and parquet board. Three s / u, two wardrobes. Panoramic glazing in each room. Chic 100m terrace. Great look. There is no other apartment on the terrace. The best offer in the house