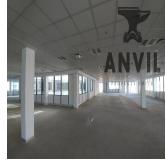

## **USD 0.00**

ENS nests in the very heart of Cape Town's CBD, a stone's throw away from the CTICC and the N1/N2 offramp. This establishment boasting AAA grade offices, is surrounded by an abundance of amenities such as trendy Cafes and restaurants in Bree, Long and Loop Street which sit hardly a 2 min walk away. Other nearby amenities include banks,shopping centres, MyCiti and train station and the V&A Waterfront just 5 mins away. ENS offers 24hr security and Access,High Speed Fibre, ample parking, classy finishes,an incomparable location in the CBD/Foreshore and last but not least, a generous kitout allowance by the Landlord of R1,7m for a 5 year lease. This large 2016sqm office to rent is set for Industry leaders. Boasting a massive Fit Out Allowance on offer from the Landlord, this blank canvass is the perfect space for a company to shape and fit according to its own requirements and desire. 45 basement parkings available. R160/sqm which is inclusive or rates, levies and operating costs. Contact me today for further information and to set down a viewing.