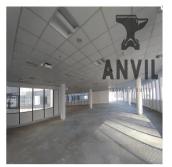

## **USD 0.00**

ENS nests in the very heart of Cape Town's CBD, a stone's throw away from the CTICC and the N1/N2 offramp. This establishment boasting AAA grade offices, is surrounded by an abundance of amenities such as trendy Cafes and restaurants in Bree, Long and Loop Street which sit hardly a 2 min walk away. Other nearby amenities include banks,shopping centres, MyCiti and train station and the V&A Waterfront just 5 mins away. ENS offers 24hr security and Access,High Speed Fibre, ample parking, classy finishes,an incomparable location in the CBD/Foreshore and last but not least, a generous kitout allowance by the Landlord of R1,7m for a 5 year lease. This large 2016sqm office to rent is set for Industry leaders. Boasting a massive Fit Out Allowance on offer from the Landlord, this blank canvass is the perfect space for a company to shape and fit according to its own requirements and desire. 45 basement parkings available. R160/sqm which is inclusive or rates, levies and operating costs. Contact me today for further information and to set down a viewing.