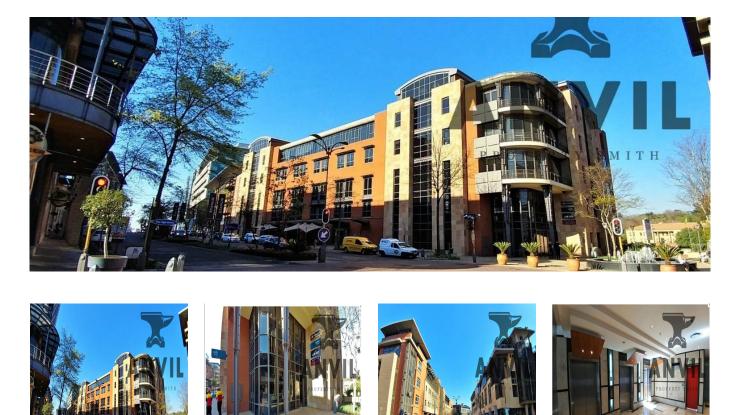

## Modern Office Spaces In Prominent Location

Republika Po?udniowej Afryki, Gauteng, Germiston, Melrose Blvd, 23, 2196,

MIESIECZNA CENA WYNAJMU

USD 11046.00

SALES PRICE

#### **USD 0.00**

Melrose Arch is a popular mixed-use precinct north of Johannesburg. This popular destination houses numerous high-end tenants including Spanish fashion retailer Mango, as well the famed Moyo restaurant. British Airways, Allan Gray and Royal Bafokeng Holdings are among the precinct's commercial tenants. Liberty said the acquisition was in line with their investment strategy. Liberty has various interests including property, insurance and asset management. These offices offer a large floor plan with views into the central atrium as well as over the M1 Highway to the east. The fit-out is of a premium grade and is comprised a numerous executive offices and a boardroom.