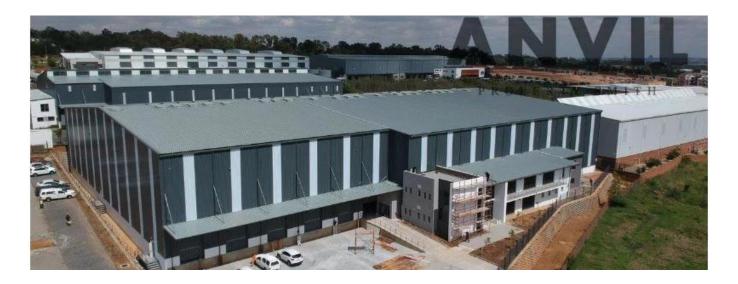

### **USD 0.00**

 $\ensuremath{ igoplus }$  0 floors  $\ensuremath{ igoplus }$  0 qm land area  $\ensuremath{ igoplus }$  0 car spaces

WESTLAKE INDUSTRIAL PARK, LONGMEADOW Westlake Industrial park offers a variety of tenant driven warehousing facilities which are ready for construction. Strategically located between Longmeadow Business Estate and Linbro park. Close proximity and easily accessible from two major routes; R25 modderfontein road and the N3 highway using the London road interchange. The central location appeals to logistics and distribution operators. The zoning allows for warehousing, distribution as well as light manufacturing. The warehousing features; 12.5m2 to the eaves, good truck articulation, roller shutter access, sprinkler system and provision for dock levelers Premium warehouse to let in Westlake View-Modderfontein. Strategically located just of London road on the boundary of Longmeadow business Estate. Westlake industrial park easily accessible from the N3 highway as well as other major arterial roads This newly developed industrial area is home to a wide variety of warehousing and distribution operations due to its quick highway access and central location. The warehouse to rent in Westlake, Modderfontein features include; multiple Roller shutter doors with dock leveller provision, good height to eaves, strong incoming supply power, deep yard area, modern offices, good truck articulation, etc