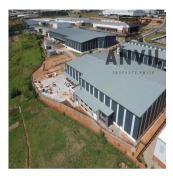

### **USD 0.00**

 $\ensuremath{ igoplus }$  0 floors  $\ensuremath{ igoplus }$  0 qm land area  $\ensuremath{ igoplus }$  0 car spaces

WESTLAKE INDUSTRIAL PARK, LONGMEADOW Westlake Industrial park offers a variety of tenant driven warehousing facilities which are ready for construction. Strategically located between Longmeadow Business Estate and Linbro park. Close proximity and easily accessible from two major routes; R25 modderfontein road and the N3 highway using the London road interchange. The central location appeals to logistics and distribution operators. The zoning allows for warehousing, distribution as well as light manufacturing. The warehousing features; 12.5m2 to the eaves, good truck articulation, roller shutter access, sprinkler system and provision for dock levelers Premium warehouse to let in Westlake View-Modderfontein. Strategically located just of London road on the boundary of Longmeadow business Estate. Westlake industrial park easily accessible from the N3 highway as well as other major arterial roads This newly developed industrial area is home to a wide variety of warehousing and distribution operations due to its quick highway access and central location. The warehouse to rent in Westlake, Modderfontein features include; multiple Roller shutter doors with dock leveller provision, good height to eaves, strong incoming supply power, deep yard area, modern offices, good truck articulation, etc