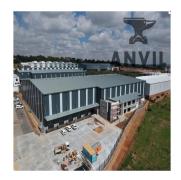

### **USD 0.00**

 $\ensuremath{ igoplus }$  0 floors  $\ensuremath{ igoplus }$  0 qm land area  $\ensuremath{ igoplus }$  0 car spaces

WESTLAKE INDUSTRIAL PARK, LONGMEADOW Westlake Industrial park offers a variety of tenant driven warehousing facilities which are ready for construction. Strategically located between Longmeadow Business Estate and Linbro park. Close proximity and easily accessible from two major routes; R25 modderfontein road and the N3 highway using the London road interchange. The central location appeals to logistics and distribution operators. The zoning allows for warehousing, distribution as well as light manufacturing. The warehousing features; 12.5m2 to the eaves, good truck articulation, roller shutter access, sprinkler system and provision for dock levelers Premium warehouse to let in Westlake View-Modderfontein. Strategically located just of London road on the boundary of Longmeadow business Estate. Westlake industrial park easily accessible from the N3 highway as well as other major arterial roads This newly developed industrial area is home to a wide variety of warehousing and distribution operations due to its quick highway access and central location. The warehouse to rent in Westlake, Modderfontein features include; multiple Roller shutter doors with dock leveller provision, good height to eaves, strong incoming supply power, deep yard area, modern offices, good truck articulation, etc