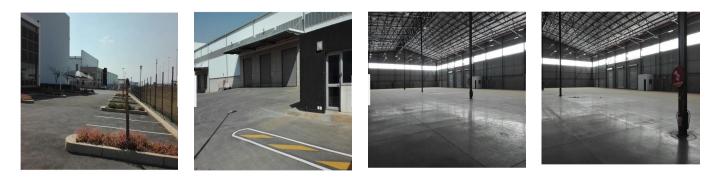

## **USD 0.00**

POMONA PRIME INDUSTRIAL PROPERTY LARGE WAREHOUSE CLOSE TO OR TAMBO Located within close proximity to major arterial roads servicing the east Rand Pretoria and Midrand nodes Unit is situated within a modern and well maintained Industrial security Park Warehouse 4515 sqm Office 715 sqm Mezzanine area of 139 sqm Office area a mix of open plan and executive private offices Fully air conditioned Kitchen Ample Ablution facilities Ample Parking 24 hour security property full fenced with electric fencing Features include 3 on ramp Roller shutter doors 2 dock levelers with roller shutter doors under eaves Vehicles (large) can can enter directly into this facility massive yard area to accommodate multiply vehicles Adequate space for loading and off loading vehicles and containers eaves 9m (large height for racking) Power 3 phase Extensive electrical plug points within the warehouse Equipped with sprinkler system Very good natural light