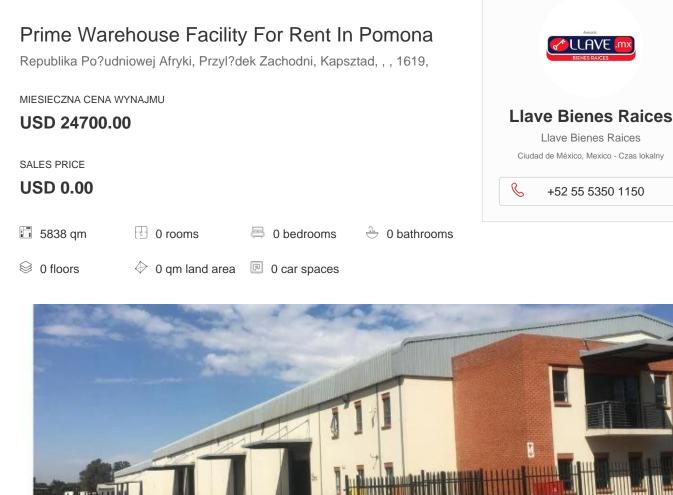

PRIME WAREHOUSING AND SUITABLE FOR LOGISTICAL OPERATIONS IN SORT AFTER POMONA CLOSE TO OR TAMBO Prime Warehousing facility with many extras Warehouse 5200 sqm Office 638 sqm Warehouse can be sublet and divided with the second warehouse offering 2000sqm Unit consists of racking with sprinkler system within the racks Generator as back up Cold storage unit as well Water tanks for fire system on site Smoke extractors in the roof 3 phase 4x dock levelers 2x drive in ramps 3x on grade offloading stations all weather loading and off loading facilities 24 hour security Fully electrified parameter Turning circle for trucks Fully paved yard and open area Ample under cover parking Offices with balconies Meeting and board rooms Open plan offices Dedicated server room Reception area Toilet facilities on both levels of offices