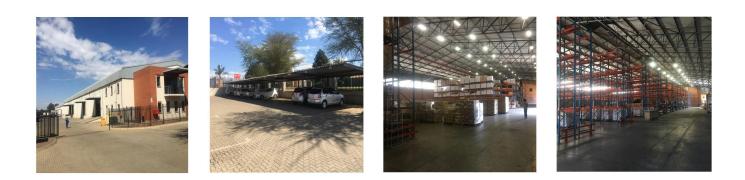

PRIME WAREHOUSING AND SUITABLE FOR LOGISTICAL OPERATIONS IN SORT AFTER POMONA CLOSE TO OR TAMBO Prime Warehousing facility with many extras Warehouse 5200 sqm Office 638 sqm Warehouse can be sublet and divided with the second warehouse offering 2000sqm Unit consists of racking with sprinkler system within the racks Generator as back up Cold storage unit as well Water tanks for fire system on site Smoke extractors in the roof 3 phase 4x dock levelers 2x drive in ramps 3x on grade offloading stations all weather loading and off loading facilities 24 hour security Fully electrified parameter Turning circle for trucks Fully paved yard and open area Ample under cover parking Offices with balconies Meeting and board rooms Open plan offices Dedicated server room Reception area Toilet facilities on both levels of offices