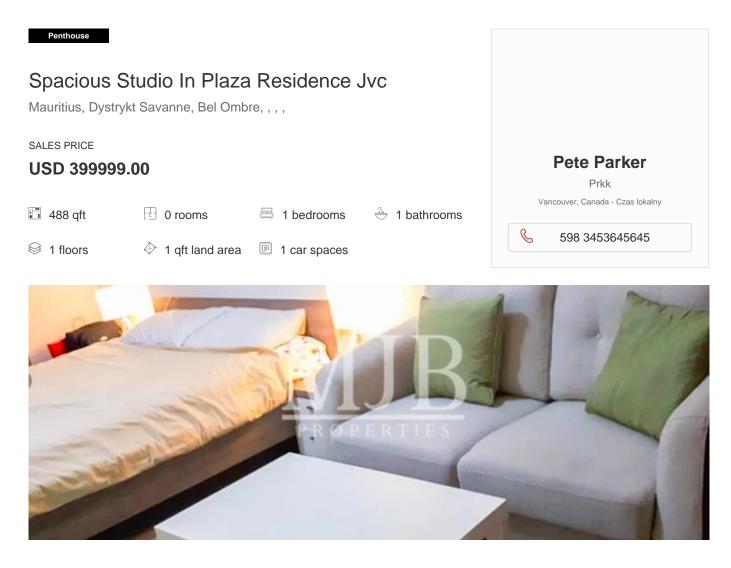

MJB Properties is pleased to offer this Spacious Studio In Plaza Residence -JVC Property Descriptions: Balcony Vacant on Transfer Basement parking for each apartment Beautiful Garden Fun Children's play areas State of Art Swimming Pool Quality Kitchen Cabinets and Wardrobes Security in the building Forebode quality finishing Spanish Style Building Studio With Nice View Famous Grocery And Laundry In Same Building

Car Spaces: 4

Available From: 01.01.1970

Floors: 4

Floor: 4

Rok Zbudowany: 2017 Year Of Construction: 2017

Type: Office

Plaza Residences is situated at Jumeirah Village Circle. The residential project comes in spacious studio, one, two, three bedroom and duplexes that creates a harmonious community and recreational areas, basement parking for each apartment, gardens and many others.