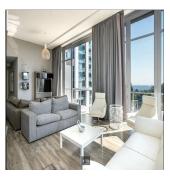

## **USD 0.00**

🛅 250 qm 🖽 6 rooms 🚐 3 bedrooms 🐣 3 bathrooms

MODERN AND LUXURIOUS FURNISHED 3 BED PENTHOUSE This fully furnished 3 bed 3.5 bath PENTHOUSE is generously sized and provides the ultimate in luxury apartment living in Sandhurst. Beautifully furnished and designed to an exceptionally high standard. The unit is air-conditioned and comprises of 3 spacious en-suite bedrooms. The lounge, dining and study area is capacious in size and leads out onto a balcony offering scenic views over the Sandton CBD. The kitchen is ultra modern and fitted with integrated appliances. This building has so much to offer with all the amenities & facilities of a hotel, like a heated outdoor lap swimming pool plus deck with bar, restaurant, dining-in/catering facilities, fully equipped gym, spa facilities, business centre, conference facilities, concierge, reception area for visitors or meetings and secure basement parking. Security is paramount with CCTV and 24-hour guards. Right in the heart of Sandton, it's in a fantastic position as it is within walking distance of all shopping amenities and easy access to the Gautrain.