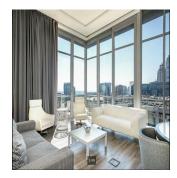

## Luxury 3 Bedroom Apartment For Rent In Sandhurst

Seszele, Wyspa Eden, Wyspa Eden, Empire Pl,, 2196,

MIESIECZNA CENA WYNAJMU

USD 5466.00

SALES PRICE

## **USD 0.00**

🛅 250 qm 🖽 6 rooms 🚐 3 bedrooms 🐣 3 bathrooms

MODERN AND LUXURIOUS FURNISHED 3 BED PENTHOUSE This fully furnished 3 bed 3.5 bath PENTHOUSE is generously sized and provides the ultimate in luxury apartment living in Sandhurst. Beautifully furnished and designed to an exceptionally high standard. The unit is air-conditioned and comprises of 3 spacious en-suite bedrooms. The lounge, dining and study area is capacious in size and leads out onto a balcony offering scenic views over the Sandton CBD. The kitchen is ultra modern and fitted with integrated appliances. This building has so much to offer with all the amenities & facilities of a hotel, like a heated outdoor lap swimming pool plus deck with bar, restaurant, dining-in/catering facilities, fully equipped gym, spa facilities, business centre, conference facilities, concierge, reception area for visitors or meetings and secure basement parking. Security is paramount with CCTV and 24-hour guards. Right in the heart of Sandton, it's in a fantastic position as it is within walking distance of all shopping amenities and easy access to the Gautrain.