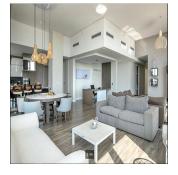

## **USD 0.00**

🛅 250 qm 🖽 6 rooms 🚐 3 bedrooms 🐣 3 bathrooms

MODERN AND LUXURIOUS FURNISHED 3 BED PENTHOUSE This fully furnished 3 bed 3.5 bath PENTHOUSE is generously sized and provides the ultimate in luxury apartment living in Sandhurst. Beautifully furnished and designed to an exceptionally high standard. The unit is air-conditioned and comprises of 3 spacious en-suite bedrooms. The lounge, dining and study area is capacious in size and leads out onto a balcony offering scenic views over the Sandton CBD. The kitchen is ultra modern and fitted with integrated appliances. This building has so much to offer with all the amenities & facilities of a hotel, like a heated outdoor lap swimming pool plus deck with bar, restaurant, dining-in/catering facilities, fully equipped gym, spa facilities, business centre, conference facilities, concierge, reception area for visitors or meetings and secure basement parking. Security is paramount with CCTV and 24-hour guards. Right in the heart of Sandton, it's in a fantastic position as it is within walking distance of all shopping amenities and easy access to the Gautrain.