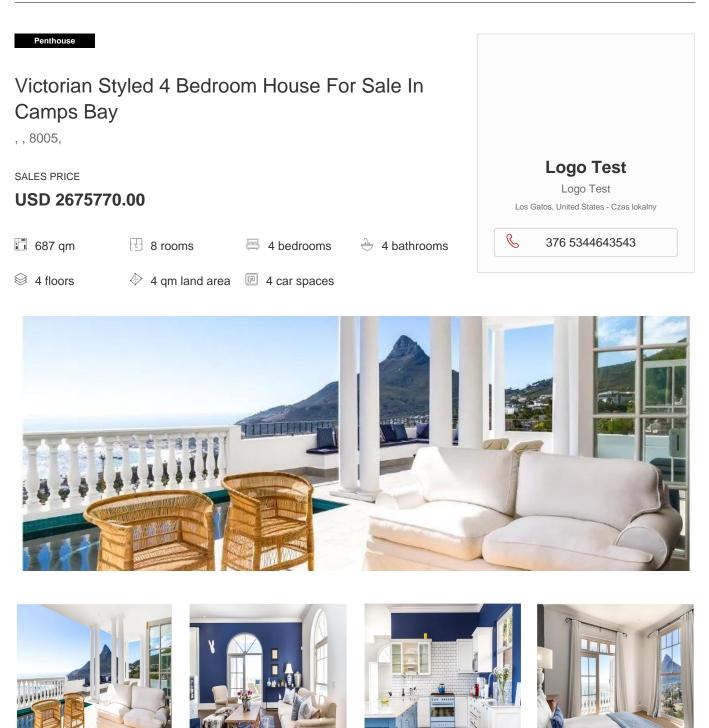

## Property export

EFFORTLESS LUXURY Modern, contemporary, Victorian styled, newly built home, perched up high up on the mountain in Camps Bay. This stunning sea facing home offers panoramic views of the ocean and the surrounding mountains. As you walk through the front door you are hit by the grandeur of the room which includes beautiful Victorian style floor to ceiling windows and doors, very high ceilings, tall white pillars and a modern gas fireplace. On this level there is a seamless flow from open-plan kitchen to ultra-spacious inter-leading living areas, leading onto the perfect entertainer's terrace, with swimming pool, built in braai and lots of seating to enjoy the breath taking views. This level also has a separate scullery and a guest toilet. The top floor consists of a library with a pajama lounge which leads onto 3 very well proportioned bedrooms that all opens up onto a sea facing balcony. The corner master suite has the most spectacular views of the ocean as well as Lions Head finished off with a full bathroom and dressing area. The other two bedrooms are also both en-suite. On the lower level there is garaging for 6 cars as well as 2 fourth bedroom with its own separate entrance which can be used as a teenage pad or a private self-catering unit with a full bathroom. The bedroom has its own private balcony with incredible sea views. Then last but not least on the ground level there is garaging for 6 cars as well as 2 store rooms. And ample extra storage space for sporting equipment, motor bikes etc. plus you can park an extra 4 cars in the drive way. The floor space is as follows: Floor Area (sqm) First Floor 196,6m<sup>2</sup> Ground Floor 181m<sup>2</sup> Lower Ground Floor Balconies 105,5m<sup>2</sup> Total 272,71m<sup>2</sup>