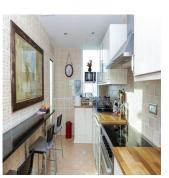

## USD 1100000.00

1460 qft

Tooms

2 bedrooms

2 bathrooms

2 qft land area

2 car spaces

Beautifully upgraded 2 bedroom apartments for sale in Dubai with stunning golf course views from the balcony. This property has been nicely upgraded with wooden flooring throughout. The kitchen has been modified with a very modern design and look and extended to allow a functional breakfast area. This is a must see property to appreciate the extra works the owner has added, to give a real homely feel to the apartment. The apartment is currently rented but could be vacant in June. For an investor rent of 80k + can be achieved.