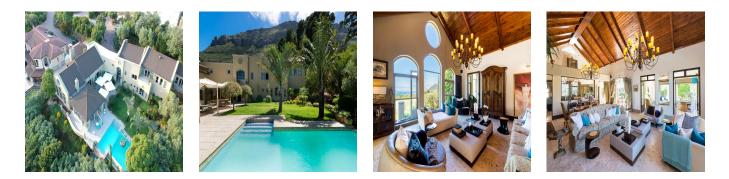

Set up high on the mountain surrounded by beautiful Olive trees with the background symphony of the cicadas you could be sitting in Tuscany. This incredibly private home looks down onto the mind boggling beauty of Hout Bay and lies in the secure sought after Ruyteplaats Private Estate. Designed with an eye to entertaining the open plan lounge, kitchen and dining room are spacious and have incredible high ceilings with exposed beams, a large fireplace, feature chandeliers and incredible views through the huge glass window – the kitchen includes a top of the range oven, a built in glass panelled wall of cupboards and a separate scullery. Off this space is a large outside covered and enclosed patio with glass walls of windows and doors and amazing views...this is the room you'll find yourself spending time in. Also downstairs is a gym room with en suite bathroom that can easily be used as a fourth bedroom, a study and an enormous wine cellar complete with a huge rock water feature, rounded brick ceilings and space for tables to entertain or throw large poker evenings with friends. Up the polished wood stairway on the first level there are two large spacious bedrooms both en suite, up another level lies the elegantly finished main bedroom with open plan en suite and a decadently spacious dressing room. The landscaped garden is absolutely beautiful with its naturally borehole fed blue pool, umbrella covered patio and a Koi pond with what can only be described as giant Koi leisurely circling.