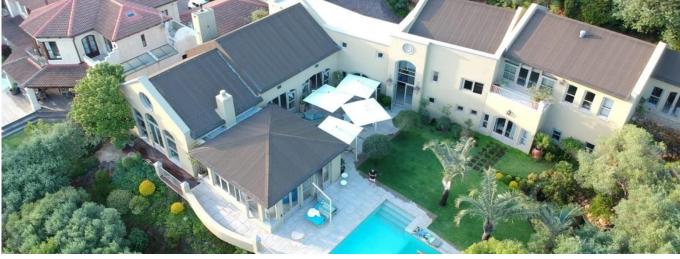

Set up high on the mountain surrounded by beautiful Olive trees with the background symphony of the cicadas you could be sitting in Tuscany. This incredibly private home looks down onto the mind boggling beauty of Hout Bay and lies in the secure sought after Ruyteplaats Private Estate. Designed with an eye to entertaining the open plan lounge, kitchen and dining room are spacious and have incredible high ceilings with exposed beams, a large fireplace, feature chandeliers and incredible views through the huge glass window – the kitchen includes a top of the range oven, a built in glass panelled wall of cupboards and a separate scullery. Off this space is a large outside covered and enclosed patio with glass walls of windows and doors and amazing views...this is the room you'll find yourself spending time in. Also downstairs is a gym room with en suite bathroom that can easily be used as a fourth bedroom, a study and an enormous wine cellar complete with a huge rock water feature, rounded brick ceilings and space for tables to entertain or throw large poker evenings with friends. Up the polished wood stairway on the first level there are two large spacious bedrooms both en suite, up another level lies the elegantly finished main bedroom with open plan en suite and a decadently spacious dressing room. The landscaped garden is absolutely beautiful with its naturally borehole fed blue pool, umbrella covered patio and a Koi pond with what can only be described as giant Koi leisurely circling.