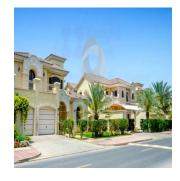

## USD 10000000.00

5000 gft

Tooms

4 bedrooms

5 bathrooms

♦ 5 qft land area

5 car spaces

We are pleased to present this stunning Atrium Entry Garden Home for sale located on Palm Jumeirah C frond in the most desirable location securing the buyer open expansive views of the Burj Al Arab, enviable by any home owner. Offering a plot size of 7,000 sq. ft. with an internal living space of 5,000 sq. ft. this home perfectly combines luxury indoor and outdoor living .An impressive address to say the least,occupied by the first owner. This well cared for villa is arranged over two floors and offers four en-suite bedrooms The ground floor offers a modern style kitchen, and large sitting and dining areas which open onto the manicured garden and private swimming pool. All four bedrooms are situated on the first floor, one of which located to the front of the villa with a large balcony and breath-taking sea views and the master bedroom enjoying a luxurious bathroom and an expansive closet area

Available From: 01.01.1970

Floor: 4 Floors: 4 Rok Zbudowany: Car Spaces: 4 Year Of Construction: 2017 Type: Office

2017

Garden Homes are typically four bedroom luxury villas located on the fronds of Palm Jumeirah.