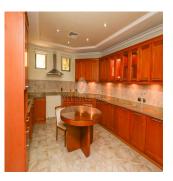

## USD 10000000.00

5000 gft

Tooms

4 bedrooms

5 bathrooms

♦ 5 qft land area

5 car spaces

We are pleased to present this stunning Atrium Entry Garden Home for sale located on Palm Jumeirah C frond in the most desirable location securing the buyer open expansive views of the Burj Al Arab, enviable by any home owner. Offering a plot size of 7,000 sq. ft. with an internal living space of 5,000 sq. ft. this home perfectly combines luxury indoor and outdoor living .An impressive address to say the least,occupied by the first owner. This well cared for villa is arranged over two floors and offers four en-suite bedrooms The ground floor offers a modern style kitchen, and large sitting and dining areas which open onto the manicured garden and private swimming pool. All four bedrooms are situated on the first floor, one of which located to the front of the villa with a large balcony and breath-taking sea views and the master bedroom enjoying a luxurious bathroom and an expansive closet area