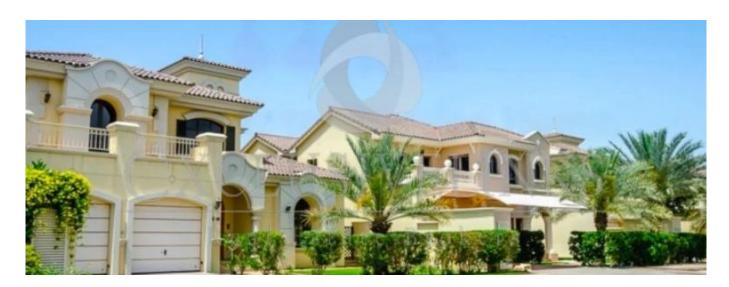

## USD 10000000.00

5000 gft

Tooms

4 bedrooms

5 bathrooms

♦ 5 qft land area

5 car spaces

We are pleased to present this stunning Atrium Entry Garden Home for sale located on Palm Jumeirah C frond in the most desirable location securing the buyer open expansive views of the Burj Al Arab, enviable by any home owner. Offering a plot size of 7,000 sq. ft. with an internal living space of 5,000 sq. ft. this home perfectly combines luxury indoor and outdoor living .An impressive address to say the least,occupied by the first owner. This well cared for villa is arranged over two floors and offers four en-suite bedrooms The ground floor offers a modern style kitchen, and large sitting and dining areas which open onto the manicured garden and private swimming pool. All four bedrooms are situated on the first floor, one of which located to the front of the villa with a large balcony and breath-taking sea views and the master bedroom enjoying a luxurious bathroom and an expansive closet area

Available From: 01.01.1970

Floor: 4 Floors: 4 Rok Zbudowany: Car Spaces: 4 Year Of Construction: 2017 Type: Office

2017

Garden Homes are typically four bedroom luxury villas located on the fronds of Palm Jumeirah.