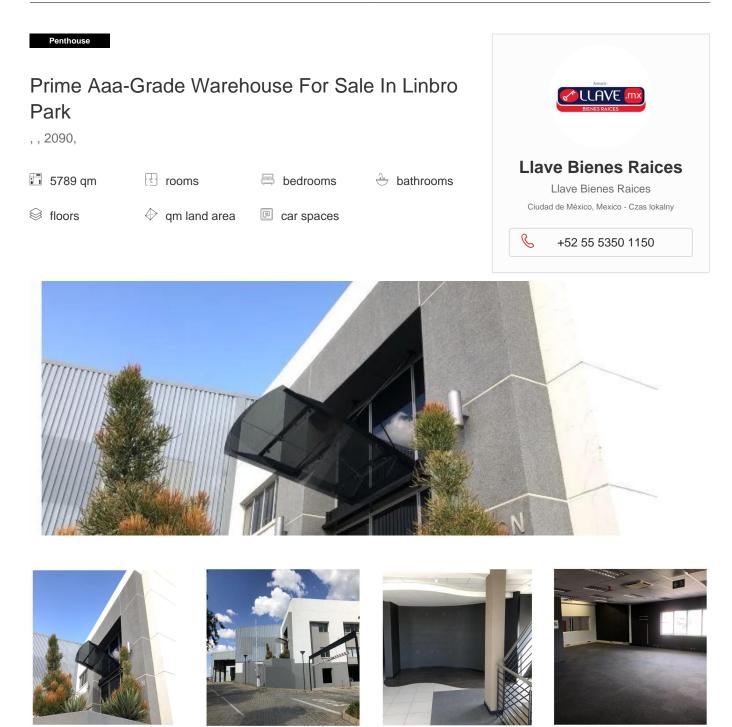

PRIME AAA WAREHOUSE AND OFFICES IN LINBRO PARK Linbro Park with close access to the North and East and South just of the N3 This unit is in the sort after Security Park with many additional operational advantages ideal for logistics and warehousing operations. Warehouse size 3827 sqm Total office size of 1962 sqm The unit has offices with separate receptions if required. The two office units are located in front and back of the warehouse. AAA building with extras: Fully integrated sprinkler system State of the art alarm system Bio Metric control access points 15m to the eaves Natural light panels in the warehouse Controlled air conditioning throughout the building Separate guard house and access control Basement parking and other parking Separate work shop for struck Super link turning available 6 receiving bays Dock levelers Two safes Boardrooms Two kitchens Wheel chair access