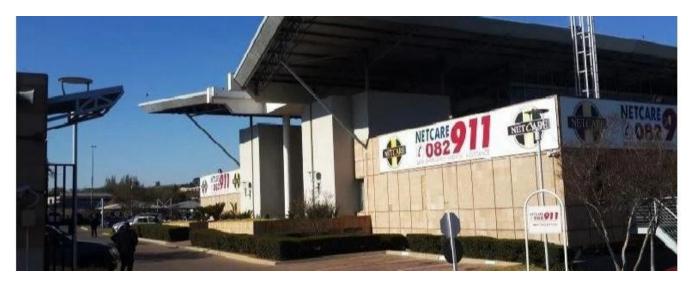

## Retail Warehouse For Sale In Waterfall

Republika Po?udniowej Afryki, Przyl?dek Zachodni, Kapsztad, , , ,

SALES PRICE

## USD 3367600.00

11 4464 qm

Tooms

bedrooms

bathrooms

qm land area

car spaces

WAREHOUSE FOR BUILDING'S FEATURES: - Security Guard House - Fully Fenced - Surface And Basement Parking - Central Air Conditioning - Solar Panels - Easily Accessed Refuse Area - Naturally Lit Foyer and Entrance - Garden Areas - Patio Areas - Balconies - Convenient Freeway Access RENTABLE AREA SITE: Surface Parking 111 bays BASEMENT: Total 1,930m2 GROUND FLOOR: Total 1,869m2 FIRST FLOOR: Total 665m2