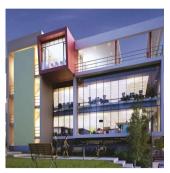

## USD 5276600.00

3351 gm

Tooms

bedrooms

bathrooms

qm land area

car spaces

OFFICE FOR SALE IN BRAMLEY Waverley Office Park comprises of two office buildings with a total of 5742m2 of rentable area. It is situated just off the intersection of the M1 and Corlett Drive at the off ramp. The site has exposure to the M1 and is within walking distance to Melrose Arch. This building in particular is a brand new standalone building that is available immediately for fit out and has ample parking and great on site security.