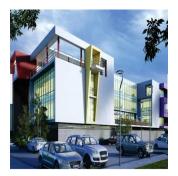

## USD 5276600.00

3351 gm

Tooms

bedrooms

bathrooms

qm land area

car spaces

OFFICE FOR SALE IN BRAMLEY Waverley Office Park comprises of two office buildings with a total of 5742m2 of rentable area. It is situated just off the intersection of the M1 and Corlett Drive at the off ramp. The site has exposure to the M1 and is within walking distance to Melrose Arch. This building in particular is a brand new standalone building that is available immediately for fit out and has ample parking and great on site security.