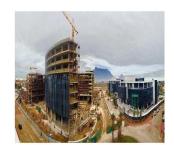

## USD 5276600.00

3351 gm

Tooms

bedrooms

bathrooms

qm land area

car spaces

OFFICE FOR SALE IN BRAMLEY Waverley Office Park comprises of two office buildings with a total of 5742m2 of rentable area. It is situated just off the intersection of the M1 and Corlett Drive at the off ramp. The site has exposure to the M1 and is within walking distance to Melrose Arch. This building in particular is a brand new standalone building that is available immediately for fit out and has ample parking and great on site security.