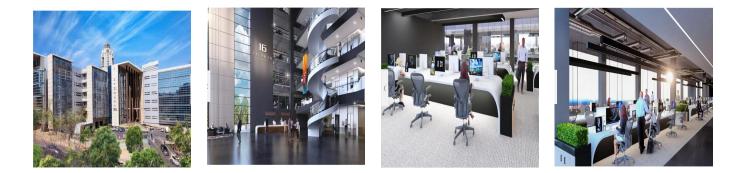

ENTIRE TOP FLOOR PENTHOUSE OFFICE This unique opportunity will allow for one large single tenant to purchase the entire top floor of this building. The unit comes with a large entertainment terrace that will boast an exquisite view of Sandton and surroundings. This space will be brightly lit with natural light as there are large windows and atriums proposed in the new design. It will also come with its own bathrooms and ample parking. A generous tenant installation will be given to finish and customize the space to your businesses personalized requirements. This development is known previously as Discovery Head Office that is now being re-developed into sectional title A-Grade offices that will be ready for occupation middle 2018. The existing building will be refurbished, sectionalised and made available for purchase or lease in pocket sizes ranging from 35m2 to entire floorplates of 4000m2. Situated on the corner of Fredman Drive and West Street in the heart of Sandton, it is easily accessible to and from the major highways and close to public transport like the Gautrain.16 FREDMAN offers prime, A-grade office space - fitted with elegant interior finishes - tailored to suit all your business needs.