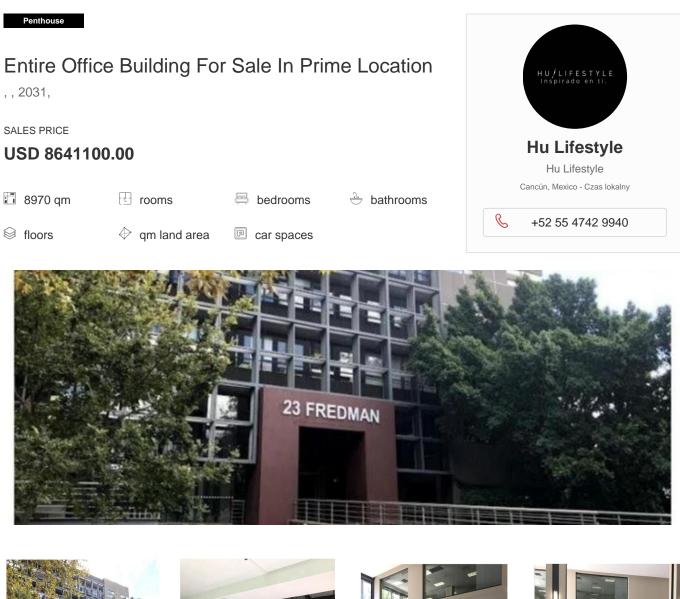

ENTIRE BUILDING FOR SALE Entire building for sale in prime location. This building is strategically located on the corner of Fredman Drive and Sandown Valley Crescent giving optimal exposure and signage/branding opportunity. This building has nine floors, the ground floor comprises of a bright airy double volume reception with a coffee shop opening up onto a sunny outdoor deck area. All of the nine floors are open plan and white boxed ready for fit-out. The basement access is on Sandown Valley Crescent to allow for easy traffic control. The building is easily accessible to pedestrians and is situated close to a Gautrain bus stop and public transport routes. Security has also been considered and all infrastructure is in place.