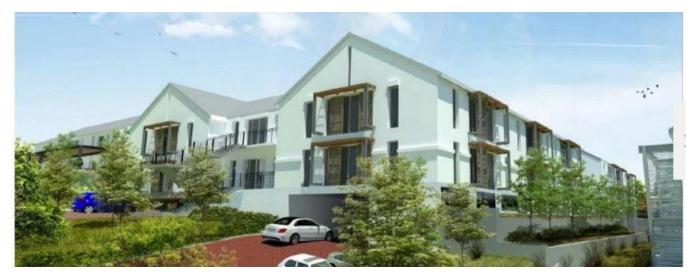

## USD 2351900.00

**□** 993 gm

rooms

bedrooms

bathrooms

qm land area

car spaces

PRIME OFFICES IN A BEAUTIFUL BUSINESS PARK WITH GREAT VIEWS This new development is situated on a portion of the D'Aria Wine Estate adjacent to the existing Vineyards Office Estate. The park has got good exposure onto Jip De Jager drive and is in close proximity to the N1 motorway. Nearby retail amenities include Tyger Valley shopping centre and Willowbridge. This ground-floor office that is available to purchase is 993m2 at US\$ 2,351,856.26 which includes basement and open parking bays. There is storeroom space as well as a patio also included in the price. I have three other offices for sale with sizes of; 203, 265 and another size of 993m2 on the first-floor. Please contact me for more information or to arrange for a viewing.