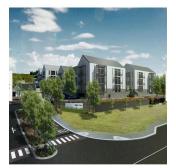

## USD 2351900.00

**□** 993 gm

rooms

bedrooms

bathrooms

qm land area

car spaces

PRIME OFFICES IN A BEAUTIFUL BUSINESS PARK WITH GREAT VIEWS This new development is situated on a portion of the D'Aria Wine Estate adjacent to the existing Vineyards Office Estate. The park has got good exposure onto Jip De Jager drive and is in close proximity to the N1 motorway. Nearby retail amenities include Tyger Valley shopping centre and Willowbridge. This ground-floor office that is available to purchase is 993m2 at US\$ 2,351,856.26 which includes basement and open parking bays. There is storeroom space as well as a patio also included in the price. I have three other offices for sale with sizes of; 203, 265 and another size of 993m2 on the first-floor. Please contact me for more information or to arrange for a viewing.