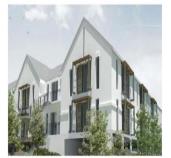

## USD 2351900.00

**□** 993 gm

rooms

bedrooms

bathrooms

qm land area

car spaces

PRIME OFFICES IN A BEAUTIFUL BUSINESS PARK WITH GREAT VIEWS This new development is situated on a portion of the D'Aria Wine Estate adjacent to the existing Vineyards Office Estate. The park has got good exposure onto Jip De Jager drive and is in close proximity to the N1 motorway. Nearby retail amenities include Tyger Valley shopping centre and Willowbridge. This ground-floor office that is available to purchase is 993m2 at US\$ 2,351,856.26 which includes basement and open parking bays. There is storeroom space as well as a patio also included in the price. I have three other offices for sale with sizes of; 203, 265 and another size of 993m2 on the first-floor. Please contact me for more information or to arrange for a viewing.