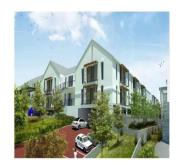

## USD 2351900.00

**□** 993 gm

rooms

bedrooms

bathrooms

qm land area

car spaces

PRIME OFFICES IN A BEAUTIFUL BUSINESS PARK WITH GREAT VIEWS This new development is situated on a portion of the D'Aria Wine Estate adjacent to the existing Vineyards Office Estate. The park has got good exposure onto Jip De Jager drive and is in close proximity to the N1 motorway. Nearby retail amenities include Tyger Valley shopping centre and Willowbridge. This ground-floor office that is available to purchase is 993m2 at US\$ 2,351,856.26 which includes basement and open parking bays. There is storeroom space as well as a patio also included in the price. I have three other offices for sale with sizes of; 203, 265 and another size of 993m2 on the first-floor. Please contact me for more information or to arrange for a viewing.