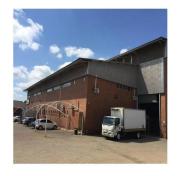

## USD 1529800.00

Tooms bedrooms bathrooms

 qm land area car spaces

IMMENSE WAREHOUSE FOR SALE IN HIGHVELD The facility is very neat and secure. The warehouse is ideally located with easy access onto the N1 / N14 and R21 highways. The property is situated close to Eco Boulevard shopping centre and other amenities. Consisting of a warehouse with 600 amps 3 phase power supply, 4 roller shutter doors, a neat office component, kitchen and ablutions. The property features a backup generator and a crane can be installed. It has a large yard area with good interlink access.