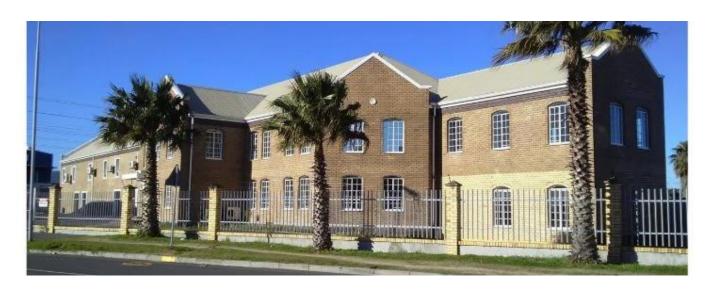

## USD 1899100.00

A PRIME INDUSTRIAL COMPLEX FOR SALE IN MONTAGUE GARDENS A prime commercial and industrial business park for sale in Montague Gardens. The park is ideally situated in Station road facing directly onto Bosmansdam road with excellent exposure and easy access. The property has great highway access onto the N1 and N7. The total Erf of 5400sqm includes 6 X 100sqm mini industrial units, a 1375sqm double storey office building, 1200sqm of yard as well as 40 parking bays. There is an opportunity of 2768sqm of footprint to develop with a bulk factor of 1.5 giving a potential total of 4172sqm.