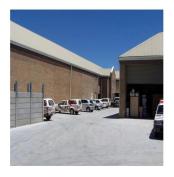

## USD 1899100.00

A PRIME INDUSTRIAL COMPLEX FOR SALE IN MONTAGUE GARDENS A prime commercial and industrial business park for sale in Montague Gardens. The park is ideally situated in Station road facing directly onto Bosmansdam road with excellent exposure and easy access. The property has great highway access onto the N1 and N7. The total Erf of 5400sqm includes 6 X 100sqm mini industrial units, a 1375sqm double storey office building, 1200sqm of yard as well as 40 parking bays. There is an opportunity of 2768sqm of footprint to develop with a bulk factor of 1.5 giving a potential total of 4172sqm.