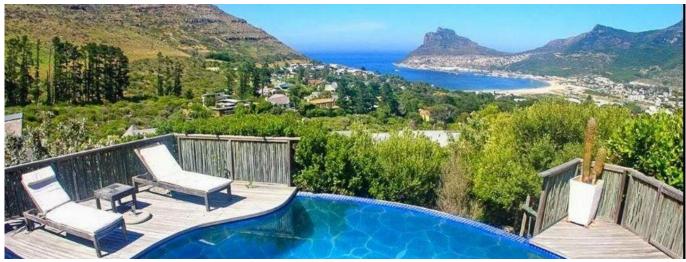

Top Class executive family home- Spectacular 360 Degree views. You will feel on top of the world! This home is situated within the prestigious Estate of Tierboskloof. Boasting a view of the bay, this exceptional property is set in a tranquil environment. This Villa offers a large private garden that opens onto a lush, tropical paradise where children can explore to their heart's content. These sumptuous homes set a whole new standard of indoor-outdoor living, living areas that lead out to the pool and rooms that run effortlessly to the horizons. Close by,/ is the estate swimming pool. The communal saltwater pool affords magnificent mountain views and a distant glimpse of Hout Bay. With few exceptions, it would be difficult to find a more unique setting for the all weather tennis court. The Estate also offers a full-sized squash court complete with change rooms, showers, and toilet facilities. One of the most special features of Tierboskloof is the choice of mountain trails and walks. These include a 20-minute hike up to a hidden valley along the Baviaanskloof River that reveals a year-round waterfall. Security is a top priority for Tierboskloof. Camera and monitoring systems are employed to ensure the residents' safety. Electric perimeter fencing,/dedicated 24-hour security team, dog patrols and a 24-hour armed response are all part of the security measures taken. Access to the estate is controlled by a biometric identification system.