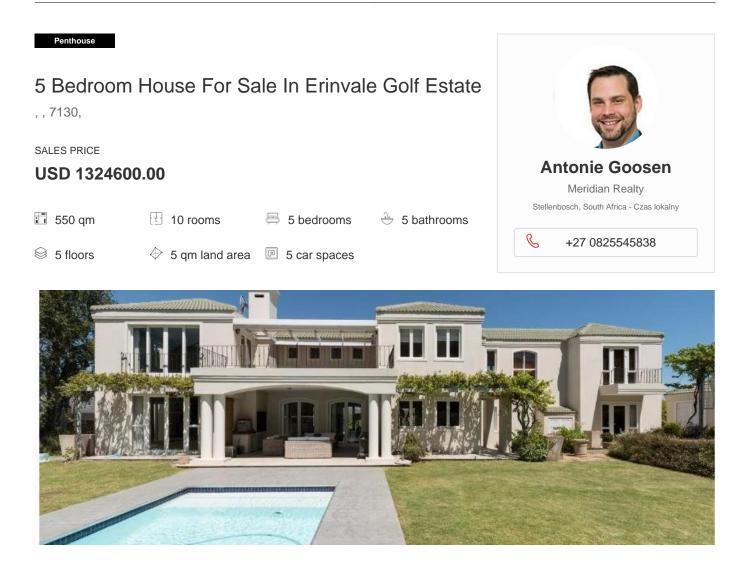

## Property export

BLISSFUL SETTING AND PRIME POSITION SITUATED WITHIN THE ERINVALE GOLF ESTATE! If prime position and premium address within the Helderberg basin is what your looking for here it is. This 5 Bedroom residence situated within the acclaimed Erinvale Golf Estate ticks all the boxes and provides an abundance of luxuries for family living. Situated at the foot of the Helderberg mountain range and nature reserve, this sought after residence positioned at the pinnacle of Erinvale Golf Estate gives you five bedrooms all en-suite with multiple whilst covering a total of 550 square meters living space set over two levels. This property boasts expansive open plan living areas with all five bedrooms being en-suite of which four are upstairs and one downstairs which is ideal for a guest suite. The main en-suite has a walk in wardrobe with air conditioning and private balcony looking onto the beautiful nature reserve. Formalities to this home comprise of the follows, fully equipped chefs kitchen with gas burner and serving area, large living room with gas fireplace, covered entertainment patio with built in braai, private study, formal lounge with gas fireplace, enclosed wine cellar, stunning salt chlorinated pool, triple automated garage. If your looking for a premium lifestyle and residence to call home and have one of South Africa's top golf courses on your doorstep then this is where you'll want to be! For further information or viewing arrangements please feel to contact us.