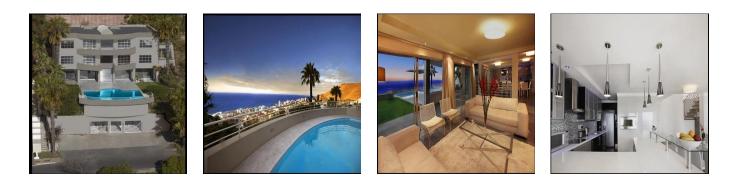

PERFECTLY POSITIONED BETWEEN THE MOUNTAIN AND THE SEA 7 Air-conditioned bedrooms, 2 main bedrooms with en-suite bathrooms and walk-in dressing rooms. Lounge, open-plan entertainment and living area, flows outdoors to sprawling pool deck and garden. Underfloor heating throughout. Staff accommodation, wine cellar and storage room. Charcoal and gas barbeque facilities. Off-street parking for 6 cars and 2 garages. 2 safes (including a walk-in safe). Alarm linked to armed response security system.