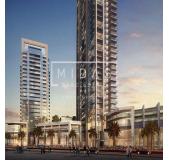

## USD 2520888.00

1 gft land area

1 bedrooms1 car spaces

1 bathrooms

Beautiful 1 Bedroom Apartment In Boulevard Crescent, Downtown Dubai. Twin tower development featuring 307 apartments. BLVD Crescent comprises two towers of 39 and 21 storeys. One to three bedroom apartments \* Amenities include a landscaped podium offering an infinity pool and gym. Estimated Completion - Jan 2019 BLVD Crescent is a brand-new residential development within Downtown Dubai, billed as 'The Centre of Now. The 500-acre community, today the world's most visited lifestyle and shopping destination, is an urban masterpiece.

Available From: 01.01.1970

Floor: 4 Floors: 4 Rok Zbudowany: Car Spaces: 4 Year Of Construction: 2017 Type: Office

2017

BLVD Crescent is located halfway down Sheikh Mohammed bin Rashid Boulevard, across from the The Opera District. Downtown Dubai hosts a wide range of festivities year-round including the Downtown Dubai New Year's Eve Gala, the Dubai Festival of Lights, Emirates Classic Car Festival and The Parade – Downtown Dubai, UAE National Day.