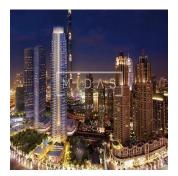

## USD 2520888.00

1 gft land area

1 bedrooms1 car spaces

1 bathrooms

Beautiful 1 Bedroom Apartment In Boulevard Crescent, Downtown Dubai. Twin tower development featuring 307 apartments. BLVD Crescent comprises two towers of 39 and 21 storeys. One to three bedroom apartments \* Amenities include a landscaped podium offering an infinity pool and gym. Estimated Completion - Jan 2019 BLVD Crescent is a brand-new residential development within Downtown Dubai, billed as 'The Centre of Now. The 500-acre community, today the world's most visited lifestyle and shopping destination, is an urban masterpiece.

Available From: 01.01.1970

Floor: 4 Floors: 4 Rok Zbudowany: Car Spaces: 4 Year Of Construction: 2017 Type: Office

2017

BLVD Crescent is located halfway down Sheikh Mohammed bin Rashid Boulevard, across from the The Opera District. Downtown Dubai hosts a wide range of festivities year-round including the Downtown Dubai New Year's Eve Gala, the Dubai Festival of Lights, Emirates Classic Car Festival and The Parade – Downtown Dubai, UAE National Day.