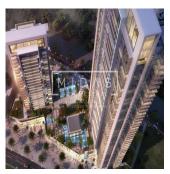

## USD 2520888.00

1 gft land area

1 bedrooms1 car spaces

1 bathrooms

Beautiful 1 Bedroom Apartment In Boulevard Crescent, Downtown Dubai. Twin tower development featuring 307 apartments. BLVD Crescent comprises two towers of 39 and 21 storeys. One to three bedroom apartments \* Amenities include a landscaped podium offering an infinity pool and gym. Estimated Completion - Jan 2019 BLVD Crescent is a brand-new residential development within Downtown Dubai, billed as 'The Centre of Now. The 500-acre community, today the world's most visited lifestyle and shopping destination, is an urban masterpiece.

## **Outdoor Amenities**