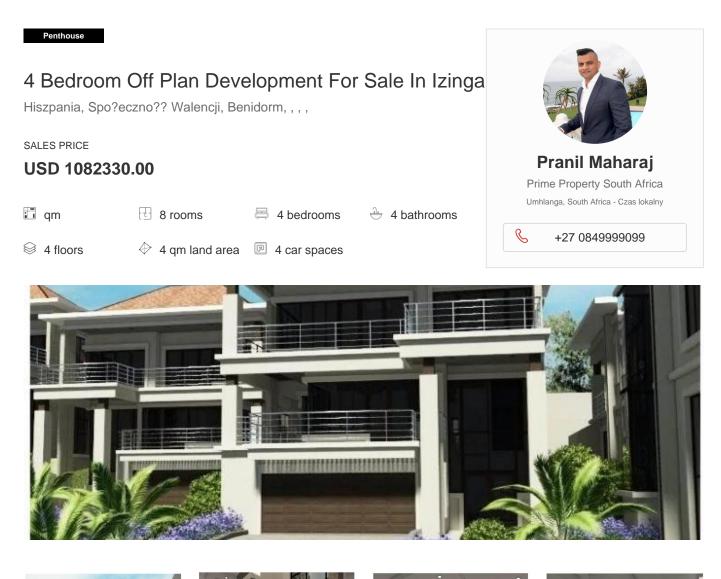

## Property export

DESIGNER STYLE - IZINGA PARK This Exclusive designer off plan development consist of 4 large bedrooms with bathrooms on the 3rd floor which overlooks the spectacular non obstructed sea views. A open plan lounge / dinning and kitchen with scullery on the 2nd floor also with great sea views, your ground floor with a 4 car parking garage. With a stunning water feature indoor and a classy 3 level lift if you don't want to use those floating stairs. Each unit has its own pool and entertainment area as well as servants quarters. 7 to choose from with no transfer duty. The Exclusive way to live!!!

Available From: 29.04.2019

Floors: 4

Floor: 4

Rok Zbudowany: 2017

ny: Car Spaces: 4

Year Of Construction: 2017

Type: Office

Izinga, Umhlanga Hard to believe that Umhlanga, the buzzing residential, commercial and resort suburb just outside of Durban, was once a seaside resort town called Umhlanga Rocks. During the early seventies it merged with La Lucia to become what it is today - Umhlanga - pronounced Umshlanga and meaning "place of reeds" in Zulu. Things have changed rather radically since the town acquired its suburban status.