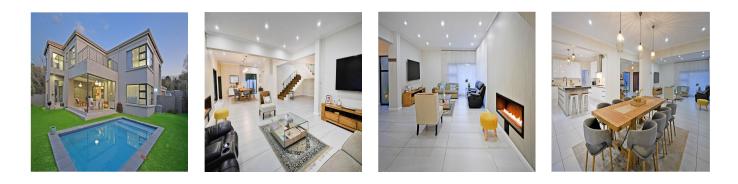

Located in the Devonshire enclosure that is in high demand.

Constructed three years ago, the property spans 1350 square meters and faces north with a south entrance. With its high ceilings, open-concept living areas, and a kitchen that seamlessly connects to the patios, glistening pool, and garden area outside, the 623 square meter architectural feast under cover is perfect for effortless living.

Three bedrooms above, a large pyjama lounge, a staff suite, a car court, and three garages downstairs.

Features: Modern with High ceilings. Light. Magic flow. Designer gourmet kitchen. Easy Staircase. Designer Bathrooms and guest cloakroom. Solar geyser. Massive entertainers' patio with counter, cupboards and a basin. Comfortable and spacious living spaces. Irrigated garden. Sparkling pool. Solar geyser. Ready to move in with curtains as an optional extra. **Excellent Security:** 24 hr guarded enclosure with roaming vehicles and CCTV surveillance. Boom with Cameras. Electric fence. Alarm system. Quick access to Hamilton Park, Riverside shopping centre, and main roads. Accommodation: Large receptions with gas fireplace opening to the entertainer's patio. Open-plan gourmet kitchen with a breakfast nook, massive island, generous workspace and ample cupboards equipped with Miele appliances. Scullery. Guest cloakroom. Guest en-suite downstairs with private patio. Bathroom with shower. Pyjama lounge opening to balcony. 3 En-suite bedrooms upstairs: Bedroom with bathroom and shower. Bedroom with bathroom with bath and shower. Main bedroom suite with designer bathroom with bath and shower. Staff suite. 3 Garages. Garden with ample parking. Prepaid electricity. Under roof 623 sqm. Stand size: 1308 sqm. Available From: 28.11.2023