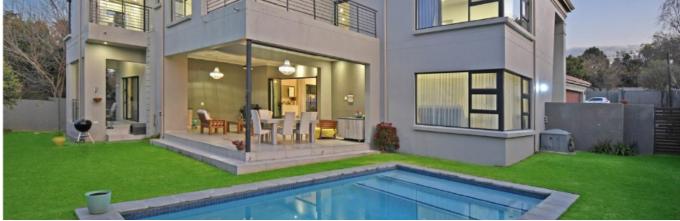

Located in the Devonshire enclosure that is in high demand.

Constructed three years ago, the property spans 1350 square meters and faces north with a south entrance. With its high ceilings, open-concept living areas, and a kitchen that seamlessly connects to the patios, glistening pool, and garden area outside, the 623 square meter architectural feast under cover is perfect for effortless living.

Three bedrooms above, a large pyjama lounge, a staff suite, a car court, and three garages downstairs.

Features: Modern with High ceilings. Light. Magic flow. Designer gourmet kitchen. Easy Staircase. Designer Bathrooms and guest cloakroom. Solar geyser. Massive entertainers' patio with counter, cupboards and a basin. Comfortable and spacious living spaces. Irrigated garden. Sparkling pool. Solar geyser. Ready to move in with curtains as an optional extra. **Excellent Security:** 24 hr guarded enclosure with roaming vehicles and CCTV surveillance. Boom with Cameras. Electric fence. Alarm system. Quick access to Hamilton Park, Riverside shopping centre, and main roads. Accommodation: Large receptions with gas fireplace opening to the entertainer's patio. Open-plan gourmet kitchen with a breakfast nook, massive island, generous workspace and ample cupboards equipped with Miele appliances. Scullery. Guest cloakroom. Guest en-suite downstairs with private patio. Bathroom with shower. Pyjama lounge opening to balcony. 3 En-suite bedrooms upstairs: Bedroom with bathroom and shower. Bedroom with bathroom with bath and shower. Main bedroom suite with designer bathroom with bath and shower. Staff suite. 3 Garages. Garden with ample parking. Prepaid electricity. Under roof 623 sqm. Stand size: 1308 sqm. Available From: 28.11.2023