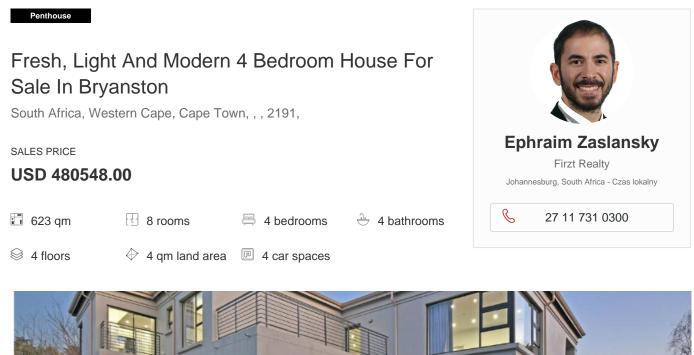

Located in the Devonshire enclosure that is in high demand.

Constructed three years ago, the property spans 1350 square meters and faces north with a south entrance. With its high ceilings, open-concept living areas, and a kitchen that seamlessly connects to the patios, glistening pool, and garden area outside, the 623 square meter architectural feast under cover is perfect for effortless living.

Three bedrooms above, a large pyjama lounge, a staff suite, a car court, and three garages downstairs.

Features: Modern with High ceilings. Light. Magic flow. Designer gourmet kitchen. Easy Staircase. Designer Bathrooms and guest cloakroom. Solar geyser. Massive entertainers' patio with counter, cupboards and a basin. Comfortable and spacious living spaces. Irrigated garden. Sparkling pool. Solar geyser. Ready to move in with curtains as an optional extra. **Excellent Security:** 24 hr guarded enclosure with roaming vehicles and CCTV surveillance. Boom with Cameras. Electric fence. Alarm system. Quick access to Hamilton Park, Riverside shopping centre, and main roads. Accommodation: Large receptions with gas fireplace opening to the entertainer's patio. Open-plan gourmet kitchen with a breakfast nook, massive island, generous workspace and ample cupboards equipped with Miele appliances. Scullery. Guest cloakroom. Guest en-suite downstairs with private patio. Bathroom with shower. Pyjama lounge opening to balcony. 3 En-suite bedrooms upstairs: Bedroom with bathroom and shower. Bedroom with bathroom with bath and shower. Main bedroom suite with designer bathroom with bath and shower. Staff suite. 3 Garages. Garden with ample parking. Prepaid electricity. Under roof 623 sqm. Stand size: 1308 sqm. Available From: 28.11.2023