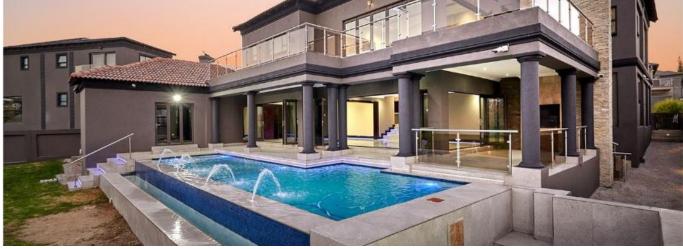

## Property export

This incredible modern home will leave you amazed and excited about the pristine condition of a newly renovated large family home with all the extras to enjoy ultimate convenience. The home is also in a prime position on the greenbelt with your entertainment area looking out onto the breathtaking landscape.

On the ground level, the home has impressive living space, with a large designer kitchen in the heart of the home. The Caesar stone tops, built in appliances, walk in pantry & scullery is fitting for this dream home. The gym room together with shower and sauna forms your "in house" health room. The entertainers lounge and separate TV/ cinema lounge opens onto the patio with pristine heated pool, that overlooks the course. The accommodation in this home is second to none, with six spacious & beautiful en suite bedrooms. Each bathroom is uniquely designed with the latest finishes to give each member of the family their own pride and joy. Five bedrooms are upstairs and the guest bedroom is positioned downstairs. The two double garages with with glass doors creates an impressive street appeal together with the magnificent entrance. Just add the staff quarters to this package and you have yourself the ideal home. Make the call today and schedule an exclusive viewing. Extras: Private Gym • Built-in Kitchen Appliances • Maids Room • Pantry • Air Conditioner • Built In Braai • Recreation Room • Sauna • Special Lights