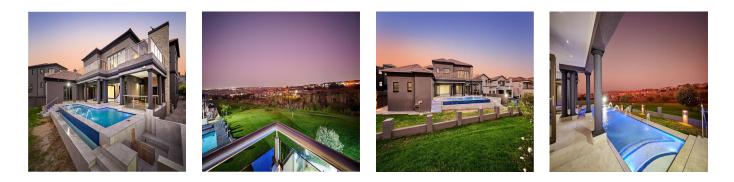

## Property export

This incredible modern home will leave you amazed and excited about the pristine condition of a newly renovated large family home with all the extras to enjoy ultimate convenience. The home is also in a prime position on the greenbelt with your entertainment area looking out onto the breathtaking landscape.

On the ground level, the home has impressive living space, with a large designer kitchen in the heart of the home. The Caesar stone tops, built in appliances, walk in pantry & scullery is fitting for this dream home. The gym room together with shower and sauna forms your "in house" health room. The entertainers lounge and separate TV/ cinema lounge opens onto the patio with pristine heated pool, that overlooks the course. The accommodation in this home is second to none, with six spacious & beautiful en suite bedrooms. Each bathroom is uniquely designed with the latest finishes to give each member of the family their own pride and joy. Five bedrooms are upstairs and the guest bedroom is positioned downstairs. The two double garages with with glass doors creates an impressive street appeal together with the magnificent entrance. Just add the staff quarters to this package and you have yourself the ideal home. Make the call today and schedule an exclusive viewing. Extras: Private Gym • Built-in Kitchen Appliances • Maids Room • Pantry • Air Conditioner • Built In Braai • Recreation Room • Sauna • Special Lights