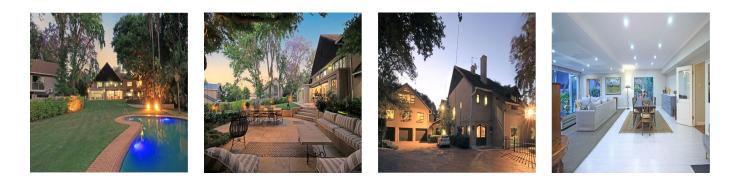

## Property export

Magnificent Spacious Home with a Penthouse Cottage featuring a lift and surrounded by a panoramic garden, set in a secure tranquil housing estate. Recently modernized, the contemporary design ensures easy living, and entertainment offering open-plan living at its best. Downstairs guest wing. Upstairs spacious bedrooms, plus a penthouse cottage, for a total of seven bedrooms. Open-plan kitchen with integrated appliances, plus a back kitchen. Patios overlook rolling lawns and a sparkling pool. Five garages, double staff accommodation. Close to St Stithians, Sandton Clinic and Bryanston Country Club. Features: Renovated and ready to move in Flexible options to make it your own. Quiet and tranquil Private Entertainers dream Rolling lawns Pool house equipped with sauna, steam room, guest cloakroom and gym Borehole Backup power (10% municipal, 90% solar) Solar hot water with gas booster Secure housing estate Great location, close to Bryanston Country Club, Sandton Clinic and St Stithians Accommodation: Main home with massive reception spaces and open-plan modern kitchen with integrated fridges, large island opening outdoors with ample seating areas under trees, awnings and the patio at the pool house. Spacious back kitchen, a must-have for serious entertainers. Cold room Scullery and laundry Downstairs guest suite Upstairs are 4 spacious bedrooms including a luxury main suite with a study or gym. Pool house with patio, cloakroom, sauna, and steam house Outdoor patio next to the water features Separate cottage with lift and open-plan upstairs and downstairs receptions and kitchen with open rafters and fans, engineered wooden floors, and a private opening rooftop terrace. Kitchen equipped with gas. Separate entrance to one en-suite bedroom via outside stairs Two bedrooms sharing a bathroom 5-vehicle garage and store room Access from the garage to either the main house or the lift leading to the upstairs cottage. Double staff suite with bathroom and full kitchen Back kitchen Walk-In fridge Scullery Laundry Super spacious reception Guest cloakroom Downstairs guest wing full bath and shower The main entrance with a wooden floor and a staircase leads to the upstairs accommodation. 2nd En-suite bedroom with full bathroom 3rd En-suite bedroom 4th Main en-suite suite opening to a balcony, and an adjacent study, private lounge or gym