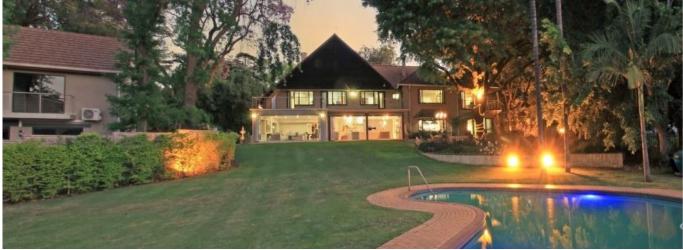

## Property export

Magnificent Spacious Home with a Penthouse Cottage featuring a lift and surrounded by a panoramic garden, set in a secure tranquil housing estate. Recently modernized, the contemporary design ensures easy living, and entertainment offering open-plan living at its best. Downstairs guest wing. Upstairs spacious bedrooms, plus a penthouse cottage, for a total of seven bedrooms. Open-plan kitchen with integrated appliances, plus a back kitchen. Patios overlook rolling lawns and a sparkling pool. Five garages, double staff accommodation. Close to St Stithians, Sandton Clinic and Bryanston Country Club. Features: Renovated and ready to move in Flexible options to make it your own. Quiet and tranquil Private Entertainers dream Rolling lawns Pool house equipped with sauna, steam room, guest cloakroom and gym Borehole Backup power (10% municipal, 90% solar) Solar hot water with gas booster Secure housing estate Great location, close to Bryanston Country Club, Sandton Clinic and St Stithians Accommodation: Main home with massive reception spaces and open-plan modern kitchen with integrated fridges, large island opening outdoors with ample seating areas under trees, awnings and the patio at the pool house. Spacious back kitchen, a must-have for serious entertainers. Cold room Scullery and laundry Downstairs guest suite Upstairs are 4 spacious bedrooms including a luxury main suite with a study or gym. Pool house with patio, cloakroom, sauna, and steam house Outdoor patio next to the water features Separate cottage with lift and open-plan upstairs and downstairs receptions and kitchen with open rafters and fans, engineered wooden floors, and a private opening rooftop terrace. Kitchen equipped with gas. Separate entrance to one en-suite bedroom via outside stairs Two bedrooms sharing a bathroom 5-vehicle garage and store room Access from the garage to either the main house or the lift leading to the upstairs cottage. Double staff suite with bathroom and full kitchen Back kitchen Walk-In fridge Scullery Laundry Super spacious reception Guest cloakroom Downstairs guest wing full bath and shower The main entrance with a wooden floor and a staircase leads to the upstairs accommodation. 2nd En-suite bedroom with full bathroom 3rd En-suite bedroom 4th Main en-suite suite opening to a balcony, and an adjacent study, private lounge or gym