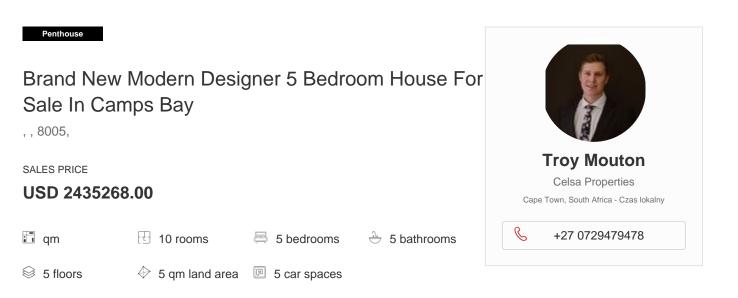

BRAND NEW MODERN DESIGNER FAMILY HOME IN CAMPS BAY . Brand new modern designer family home. On entering this beautiful designer home you get a sense of modern luxury and space. The ceiling to floor double glazed windows allows natural light and adds to the beauty and flow of the open plan living areas. The lounge and dinning area walks out to the wooden deck where the rim flow pool is. There is a built in braai and it all overlooks the garden The kitchen has the highest spec and has integrated Smeg appliances with white laquard cupboards and a very large scullery. The house offers a osmosis water purifying system and a back up generator, surround sound and underfloor heating and top of the range alarm systems and Wi Fi as well as a heat pump which reduces electricity. A study and a guest toilet. On the upper level there is 4 bedrooms and 4 bathrooms en suite. 2 of the bedrooms has balconies with spectacular views. Below the house is a fully self contained apartment for your guests. Extras Large scullery Ozone purifiers Back up generator Wooden deck Self contained apartment below the house Walking distance to Beta beach There is a separate self contained apartment