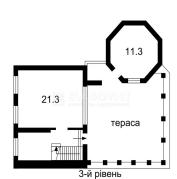

## USD 945000.00

5 rooms 330 gm

4 bedrooms

2 bathrooms

2 qm land area
2 car spaces

In the elite complex near the promenade of the Dnieper offers a stylish modern apartment with exquisite designer repair located on three levels, modern comfort combined with the charm of classical furnishings, two children's rooms, study, bedroom, artistic living room, 3 bathrooms, an open terrace, a barbecue pavilion, opens panoramic landscape on the Dnieper, temple, parade - after repair, underground parking.

Available From: 01.01.1970

Floor: 4 Floors: 4 Rok Zbudowany: Car Spaces: 4 Year Of Construction: 2017 Type: Office

2017

| Property export   |                             | Generated On: Sat, 23 Nov 2024 12:15:00 +0000 |
|-------------------|-----------------------------|-----------------------------------------------|
|                   |                             |                                               |
| Udogodnienia      |                             |                                               |
| ID                | Identyfikator nieruchomosci |                                               |
| Outdoor Amenities |                             |                                               |
|                   |                             |                                               |
|                   |                             |                                               |
|                   |                             |                                               |
|                   |                             |                                               |
|                   |                             |                                               |
|                   |                             |                                               |
|                   |                             |                                               |
|                   |                             |                                               |
|                   |                             |                                               |
|                   |                             |                                               |