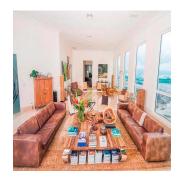

## USD 2200000.00

1 920 gm 6 rooms 3 bedrooms 3 bathrooms 3 car spaces ♦ 3 qm land area

For sale or rent this prestigious 920m2 Penthouse located in the prestigious Belvedere Park Building in the heart of Coco del Mar, considered one of the most outstanding areas in Panama City becoming the best place to live. In addition to having amenities for the enjoyment of their daily lives. The main entrance has a height of 12 meters, Double height foyer, Double height room, 360° view of the sea and the city, 50 m in front of the sea, Family Room, Recreation room with bar, billiards, home cinema, Linn Surround System, 2 elevators with private access card, 225m2 of open terrace, Full body double glazed windows made in Germany