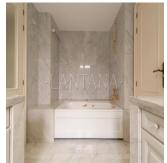

## **EUR 0.00**

Wonderful and spacious house built in the year 1.992. It has 900sq.m and is distributed along 4 floors. It has a large living room with fireplace, dining room with access to a beautiful enclosed porch, fully equipped kitchen and a toilet. It also offers 7 rooms, 4 of them en suite and a wonderful porch and garden with swimming pool. The house also has an attic with a living area with fireplace and bathroom. The basement has a leisure room, music room, storage room, guest toilet and laundry. Complements to the house two service bedrooms with bathroom. The property has double glazed windows, air conditioning, armored door and alarm installation. Great location. 2 parking spaces.