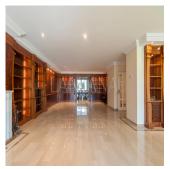

## **EUR 0.00**

Wonderful and spacious house built in the year 1.992. It has 900sq.m and is distributed along 4 floors. It has a large living room with fireplace, dining room with access to a beautiful enclosed porch, fully equipped kitchen and a toilet. It also offers 7 rooms, 4 of them en suite and a wonderful porch and garden with swimming pool. The house also has an attic with a living area with fireplace and bathroom. The basement has a leisure room, music room, storage room, guest toilet and laundry. Complements to the house two service bedrooms with bathroom. The property has double glazed windows, air conditioning, armored door and alarm installation. Great location. 2 parking spaces.