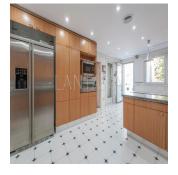

## **EUR 0.00**

Wonderful and spacious house built in the year 1.992. It has 900sq.m and is distributed along 4 floors. It has a large living room with fireplace, dining room with access to a beautiful enclosed porch, fully equipped kitchen and a toilet. It also offers 7 rooms, 4 of them en suite and a wonderful porch and garden with swimming pool. The house also has an attic with a living area with fireplace and bathroom. The basement has a leisure room, music room, storage room, guest toilet and laundry. Complements to the house two service bedrooms with bathroom. The property has double glazed windows, air conditioning, armored door and alarm installation. Great location. 2 parking spaces.