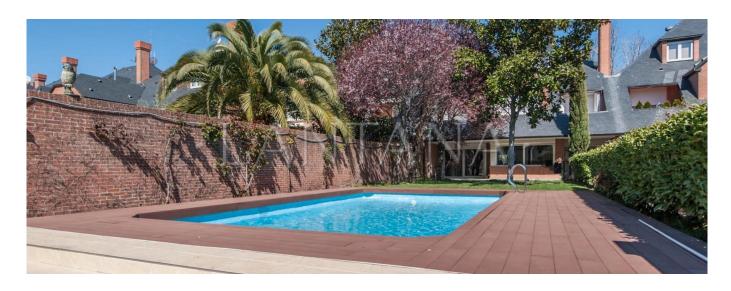

## **EUR 0.00**

Wonderful and spacious house built in the year 1.992. It has 900sq.m and is distributed along 4 floors. It has a large living room with fireplace, dining room with access to a beautiful enclosed porch, fully equipped kitchen and a toilet. It also offers 7 rooms, 4 of them en suite and a wonderful porch and garden with swimming pool. The house also has an attic with a living area with fireplace and bathroom. The basement has a leisure room, music room, storage room, guest toilet and laundry. Complements to the house two service bedrooms with bathroom. The property has double glazed windows, air conditioning, armored door and alarm installation. Great location. 2 parking spaces.