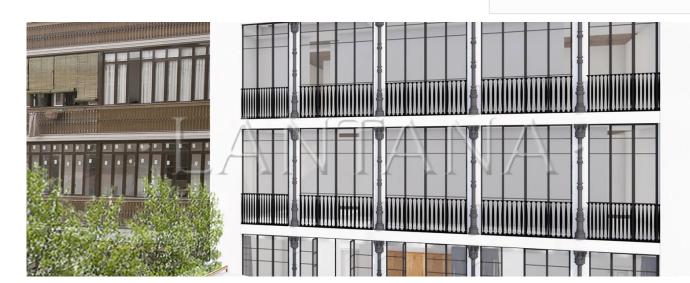

2 bedrooms

Classic facade building in the exclusive Salamanca district, a few meters from El Retiro Park. An integral rehabilitation of a building in which the façade is restored and everything is newly built in the interior respecting the protected elements. This development consists of 12 apartments of 2 and 3 bedrooms with storage room included in the price and two commercial units on the ground floor. The building will have doorman service. Estimated delivery September 2020.