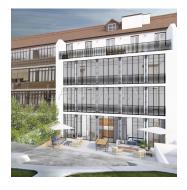

2 bedrooms

Classic facade building in the exclusive Salamanca district, a few meters from El Retiro Park. An integral rehabilitation of a building in which the façade is restored and everything is newly built in the interior respecting the protected elements. This development consists of 12 apartments of 2 and 3 bedrooms with storage room included in the price and two commercial units on the ground floor. The building will have doorman service. Estimated delivery September 2020.