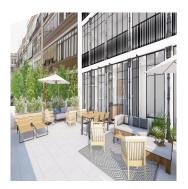

2 bedrooms

Classic facade building in the exclusive Salamanca district, a few meters from El Retiro Park. An integral rehabilitation of a building in which the façade is restored and everything is newly built in the interior respecting the protected elements. This development consists of 12 apartments of 2 and 3 bedrooms with storage room included in the price and two commercial units on the ground floor. The building will have doorman service. Estimated delivery September 2020.