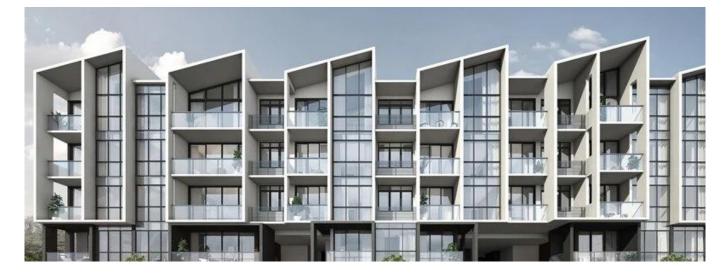

## The Essence

United Arab Emirates, Dubai, Dubai, Chong Kuo Rd, 1, 779830,

🚺 732 qft

4 rooms

- 📇 2 bedrooms
- 🗄 2 bathrooms

- 2 floors
- 2 qft land area

The Essence is essentially sandwiched between Lower Seletar Reservoir on the east and Seletar Reservoir on the west. With wide open spaces in every direction like the Central Catchment Natural Reserve, Sembawang Country Club, Lower Peirce Reservoir, it is no wonder that nature is the theme of this project. This development is situated between Thong Bee and Hung Kuo Road and it is in a private enclave of landed properties with no high-rise buildings. This Essence is a low density 2-block, 5-storey, 84-unit luxury condominium where each unit having its own car park. The design layout starts from one bedroom and one study (1B+S) from 538 sqft to three-bedroom premium at 1679 sqft.