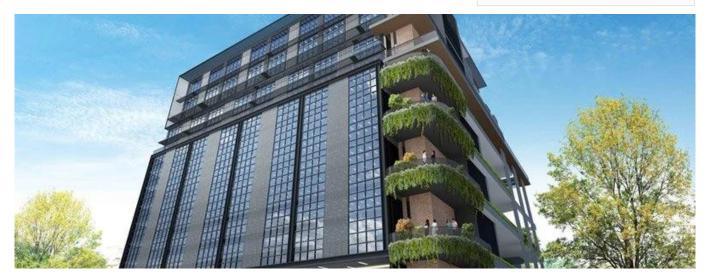

## Inspace Freehold Multi-User Industrial Development

United Arab Emirates, Dubai, Dubai, New Industrial Rd, 24, 536210,

 0 bedrooms

0 bathrooms

∅ 0 floors

♦ 0 qft land area

0 car spaces

INSPACE is built around 5 uniquely designed unit layouts that work towards maximizing flexibility in your business set up. The space inside can easily configured to suit the needs of your business. INSPACE is a rare investment opportunity — a prime and centrally-located strata-titled freehold B1 space. Complete with recreational facilities and social amenities, it is a space designed to cater for the new wave of businesses. Its modern, timeless architecture captures the spaciousness that the 84 units provide. 24 New Industrial Road is set to be your next inspiring business address. Amenities 24 Hours Security BBQ (Area / Pavilion) Lap Pool Pavilion Pool Deck Spa Land Size: 1.431ac (0.579ha) Built-Up Size: 2,454sqft (228sqm) Completion Year: 2022