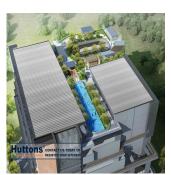

## Inspace Freehold Multi-User Industrial Development

United Arab Emirates, Dubai, Dubai, New Industrial Rd, 24, 536210,

 0 bedrooms

0 bathrooms

∅ 0 floors

♦ 0 qft land area

0 car spaces

INSPACE is built around 5 uniquely designed unit layouts that work towards maximizing flexibility in your business set up. The space inside can easily configured to suit the needs of your business. INSPACE is a rare investment opportunity — a prime and centrally-located strata-titled freehold B1 space. Complete with recreational facilities and social amenities, it is a space designed to cater for the new wave of businesses. Its modern, timeless architecture captures the spaciousness that the 84 units provide. 24 New Industrial Road is set to be your next inspiring business address. Amenities 24 Hours Security BBQ (Area / Pavilion) Lap Pool Pavilion Pool Deck Spa Land Size: 1.431ac (0.579ha) Built-Up Size: 2,454sqft (228sqm) Completion Year: 2022