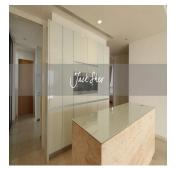

## 4 Bedroom Unit For Rent In Trilight

Hongkong, Wyspa Hongkong, Sheung Wan, , , ,

🗓 2335 qft 🗓 8 rooms 🚍 4 bedrooms 🚊 4 bathrooms

Trilight is located in the Newton area which is among Singapore's prime district. The condo is within short walking distance to 3 shopping malls and Newton MRT station. Newton MRT station is one station away from Orchard MRT. This unit is located on level 25 and boasts a panoramic view of the neighbourhood. The unit is spacious, bright and has a wrap around balcony that cuddles the living room and master bedroom. There is a wet and dry kitchen and a helper's room and bathroom. This is perfect for tenants who like high rise living and spacious units.