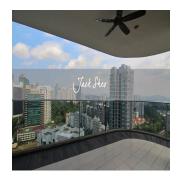

## 4 Bedroom Unit For Rent In Trilight

Hongkong, Wyspa Hongkong, Sheung Wan, , , ,

🗓 2335 qft 🗓 8 rooms 🚍 4 bedrooms 🚊 4 bathrooms

Trilight is located in the Newton area which is among Singapore's prime district. The condo is within short walking distance to 3 shopping malls and Newton MRT station. Newton MRT station is one station away from Orchard MRT. This unit is located on level 25 and boasts a panoramic view of the neighbourhood. The unit is spacious, bright and has a wrap around balcony that cuddles the living room and master bedroom. There is a wet and dry kitchen and a helper's room and bathroom. This is perfect for tenants who like high rise living and spacious units.