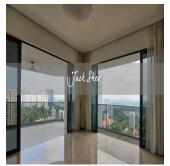

## 4 Bedroom Unit For Rent In Trilight

Hongkong, Wyspa Hongkong, Sheung Wan, , , ,

🗓 2335 qft 🗓 8 rooms 🚍 4 bedrooms 🚊 4 bathrooms

Trilight is located in the Newton area which is among Singapore's prime district. The condo is within short walking distance to 3 shopping malls and Newton MRT station. Newton MRT station is one station away from Orchard MRT. This unit is located on level 25 and boasts a panoramic view of the neighbourhood. The unit is spacious, bright and has a wrap around balcony that cuddles the living room and master bedroom. There is a wet and dry kitchen and a helper's room and bathroom. This is perfect for tenants who like high rise living and spacious units.