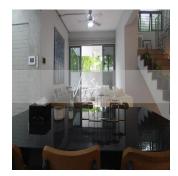

This is a beautiful and modern 3 storey corner terrace in the Siglap vicinity. There is an abundance of amenities within easy reach from this house. The house has an almost north-south orientation and has a double volume living area with an open concept kitchen. This is the current house configuration, 1st floor, :: parks two cars :: split living/dining :: one bedroom :: one bathroom :: open concept kitchen :: backyard :: garden :: helper's room + helper's toilet 2nd floor, :: family area :: two common bedrooms (shared bathroom) 3rd floor, :: two common bedrooms (shared bathroom) :: one ensuite master bedroom