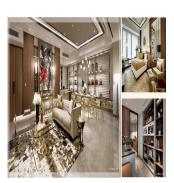

## Freehold Apartment In Boulevard 88

Hongkong, Kowloon, Zatoka z czyst? wod?, Orchard Boulevard, 86, 248655,

🛅 12127 qm 🖽 0 rooms 🚐 0 bedrooms 🐣 0 bathrooms

Boulevard 88 (Former The Biltmore) is a freehold apartment located at 86 - 88 Orchard Boulevard Singapore 248650, in district 10, near Orchard MRT Station. It comprises a total of 154 units. It is located near Tanglin Shopping Centre and Forum Galleria Shopping Mall. Freehold development with Hotel and Luxury Residential Apartments and 6-basement carpark. The residential development, Boulevard 88, comprise of two 28-storey towers accommodating 154 luxurious apartments. Address: 38 Cuscaden Road [Hotel] 86 Orchard Boulevard, Singapore 248655 [Residential] 88 Orchard Boulevard, Singapore 248656 [Residential] Expected date of vacant possession: 31 Jan 2023 Expected T.O.P date: Jan 2022 WHY INVEST IN BOULEVARD 88? Developed by a joint venture of Hong Leong Holdings, City Developments and Lea Investments. FREEHOLD. Overseas Family School and Raffles Girls' School are within 1km. Ion Orchard, Delfi Orchard, Forum The Shopping Mall, Palais Renaissance, Wheelock Place, Wisma. Atria, Tanglin Shopping Centre and Tanglin Mall are just a short drive from your home. Just a 5 minutes stone's throw away to Orchard MRT Station.