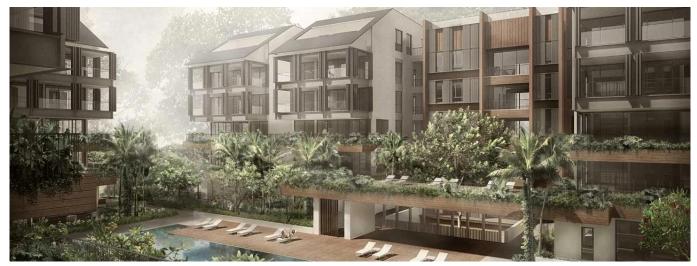

## 55 Residential Apartment Development In The Nassim

Hongkong, Nowe terytoria, Zatoka Clearwater, Nassim Hill, 18, 258485,

0 bedrooms

0 rooms

0 bathrooms

The Nassim is a 55 unit residential development located at 18 Nassim Hill, District 10, Singapore, developed by reputable developer Nassim Hill Realty Pte Ltd. The nearest MRT station is the upcoming Orchard Boulevard MRT station which is 0.45km away. As for schools, it is within 2km of the following primary schools. WHY INVEST IN THE NASSIM? FREEHOLD. The Nassim is a short drive to Ion Orchard and Tanglin Mall. It is also not far from several schools such as Overseas Family School, ISS International School. and Raffles Girls Secondary School. The Nassim is accessible via Nassim Hill and Tanglin Road. The nearest train stations such as Orchard Boulevard MRT (TE13) Thomson-East Coast Line Due 2021, Napier MRT (TE12) Thomson-East Coast Line Due 2021